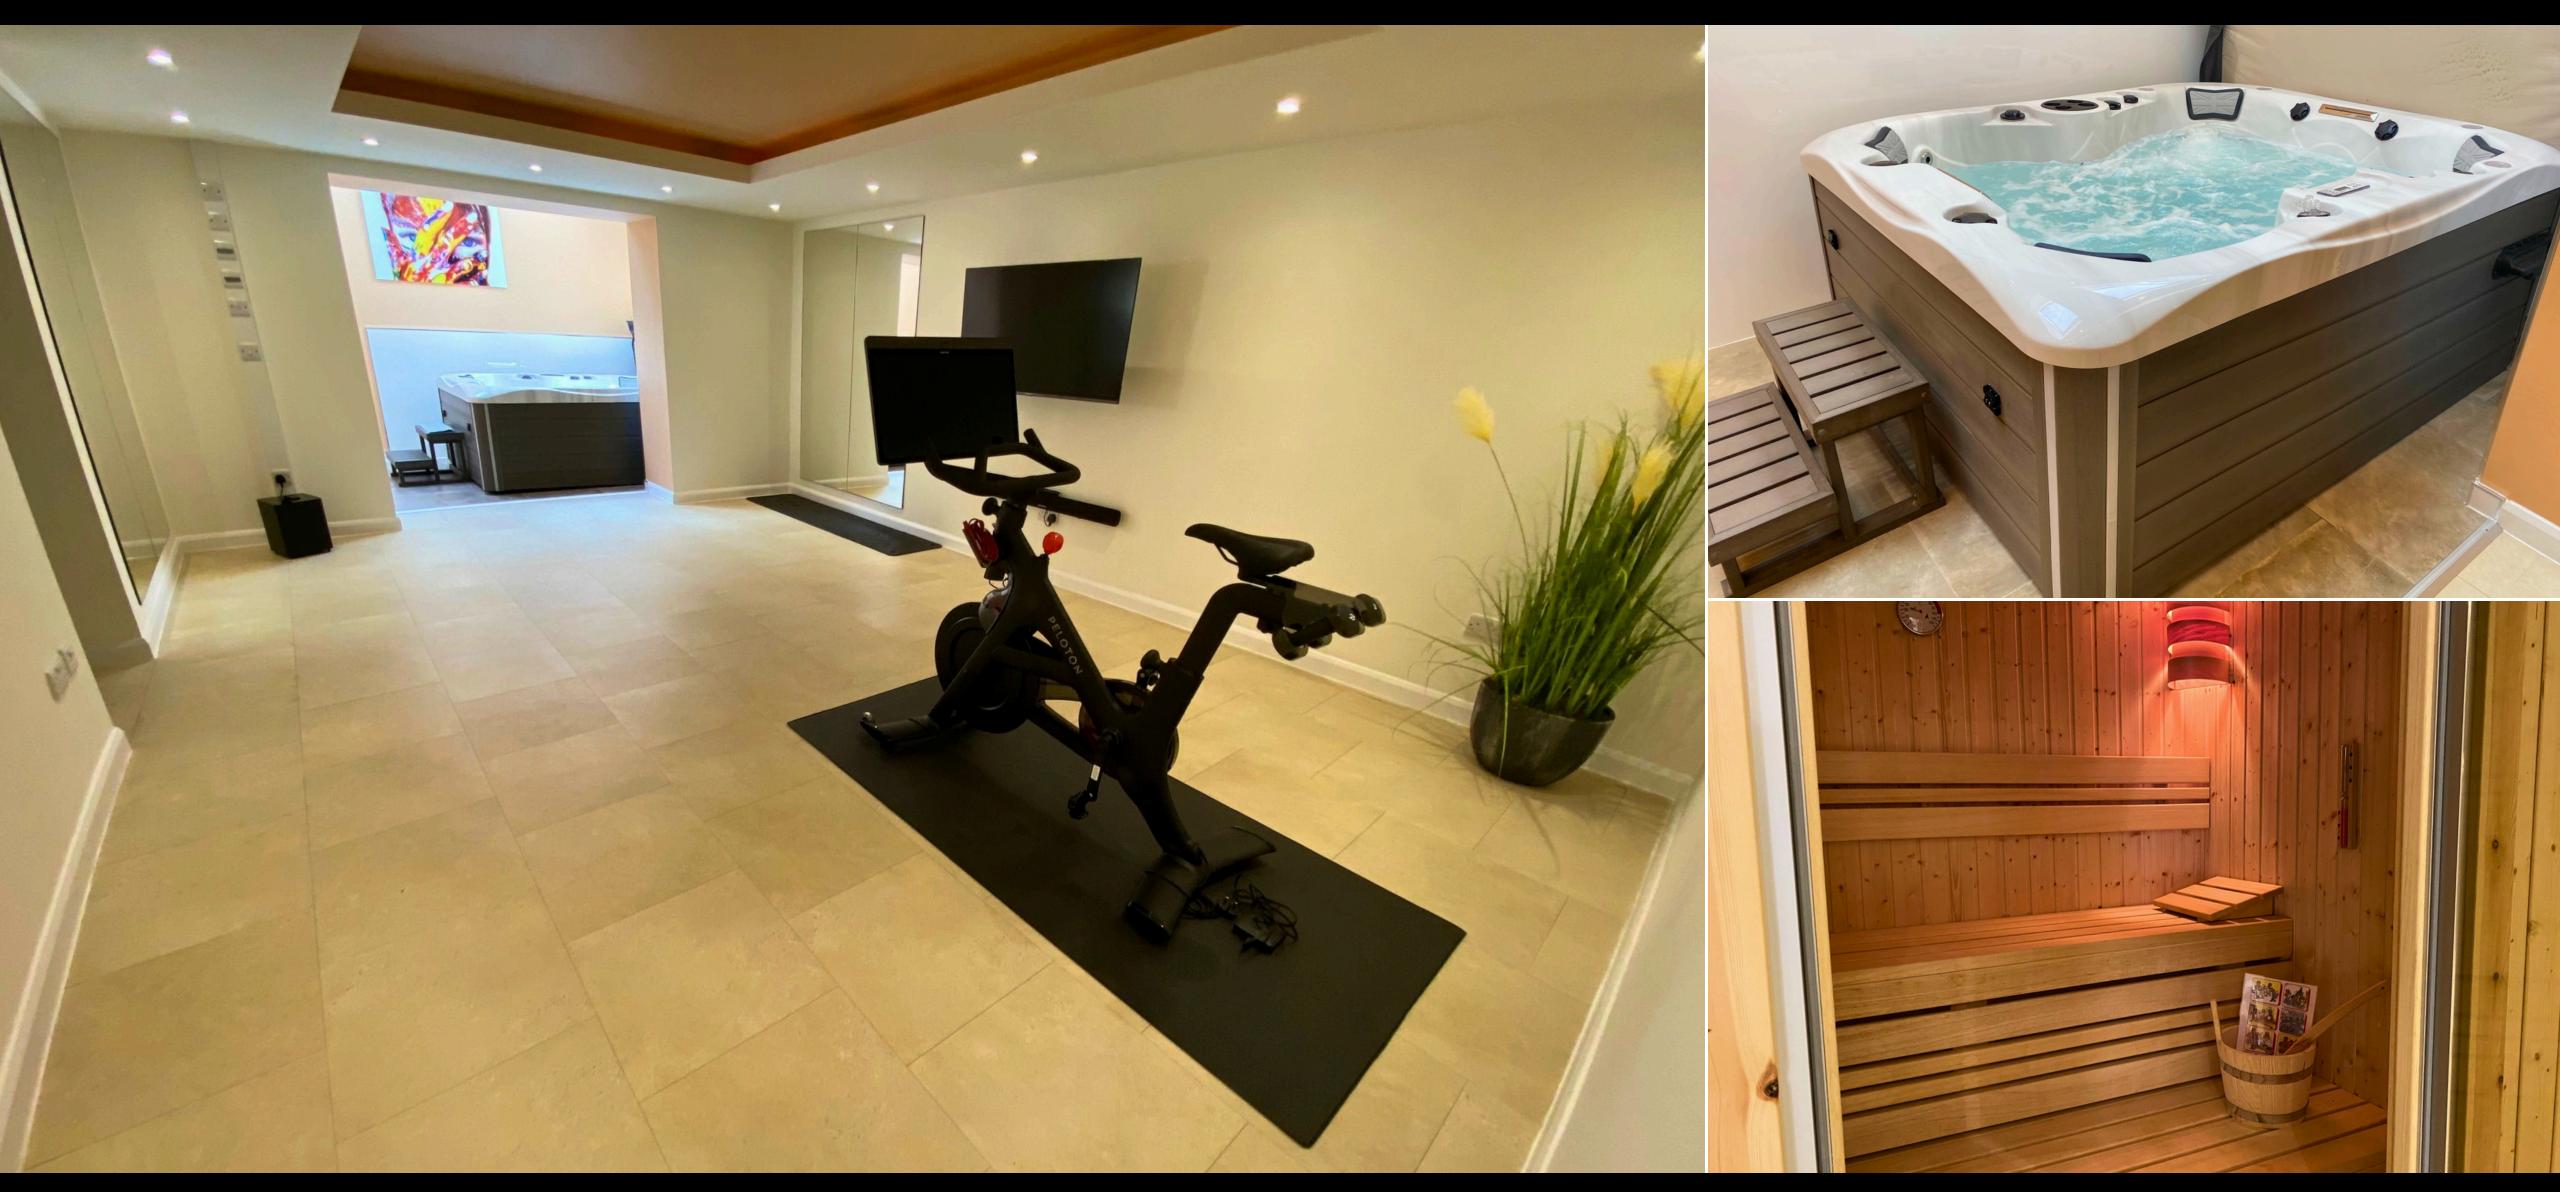

On the 1st floor you find 5 fabulous bedroom suites, all with fitted wardrobing and modern ensuites. The master bedroom has a large walk in wardrobe providing fantastic clothing & shoe storage.

The basement offers endless entertainment. The Gym, Sauna & Jacuzzi are serviced by a changing room with shower facilities. There is a cinema room with built in fridge.

#### Features

- Great location in Hale
- 5 bedrooms
- Cinema Room
- Gym
- Sauna
- Jacuzzi
- Electric Gates
- CCTV & Intruder Alarm
- Fully furnished
- Available immediately

Asking price £13,500 PCM