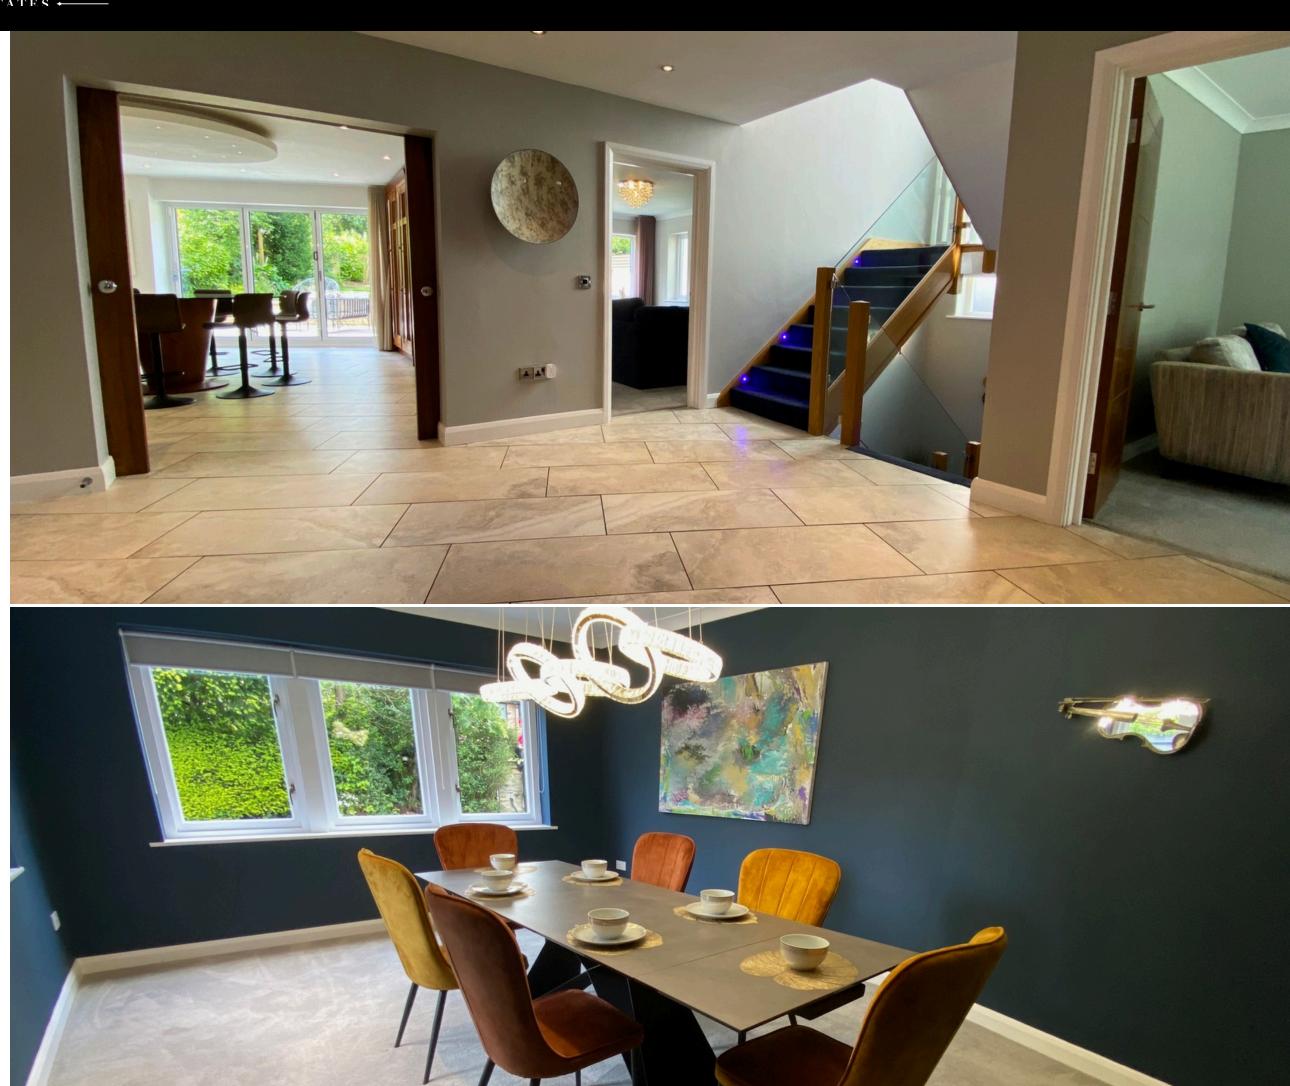

Electric gates, substantial fencing, plus CCTV & monitored intruder alarm mean Box Tree House is very well protected and boasts excellent security for the residents.

The ground floor comprises a large open-plan kitchen with bi-folding doors onto the garden. There is a formal lounge & dining room, home office, downstair WC & cloaks, plus an integral double garage.