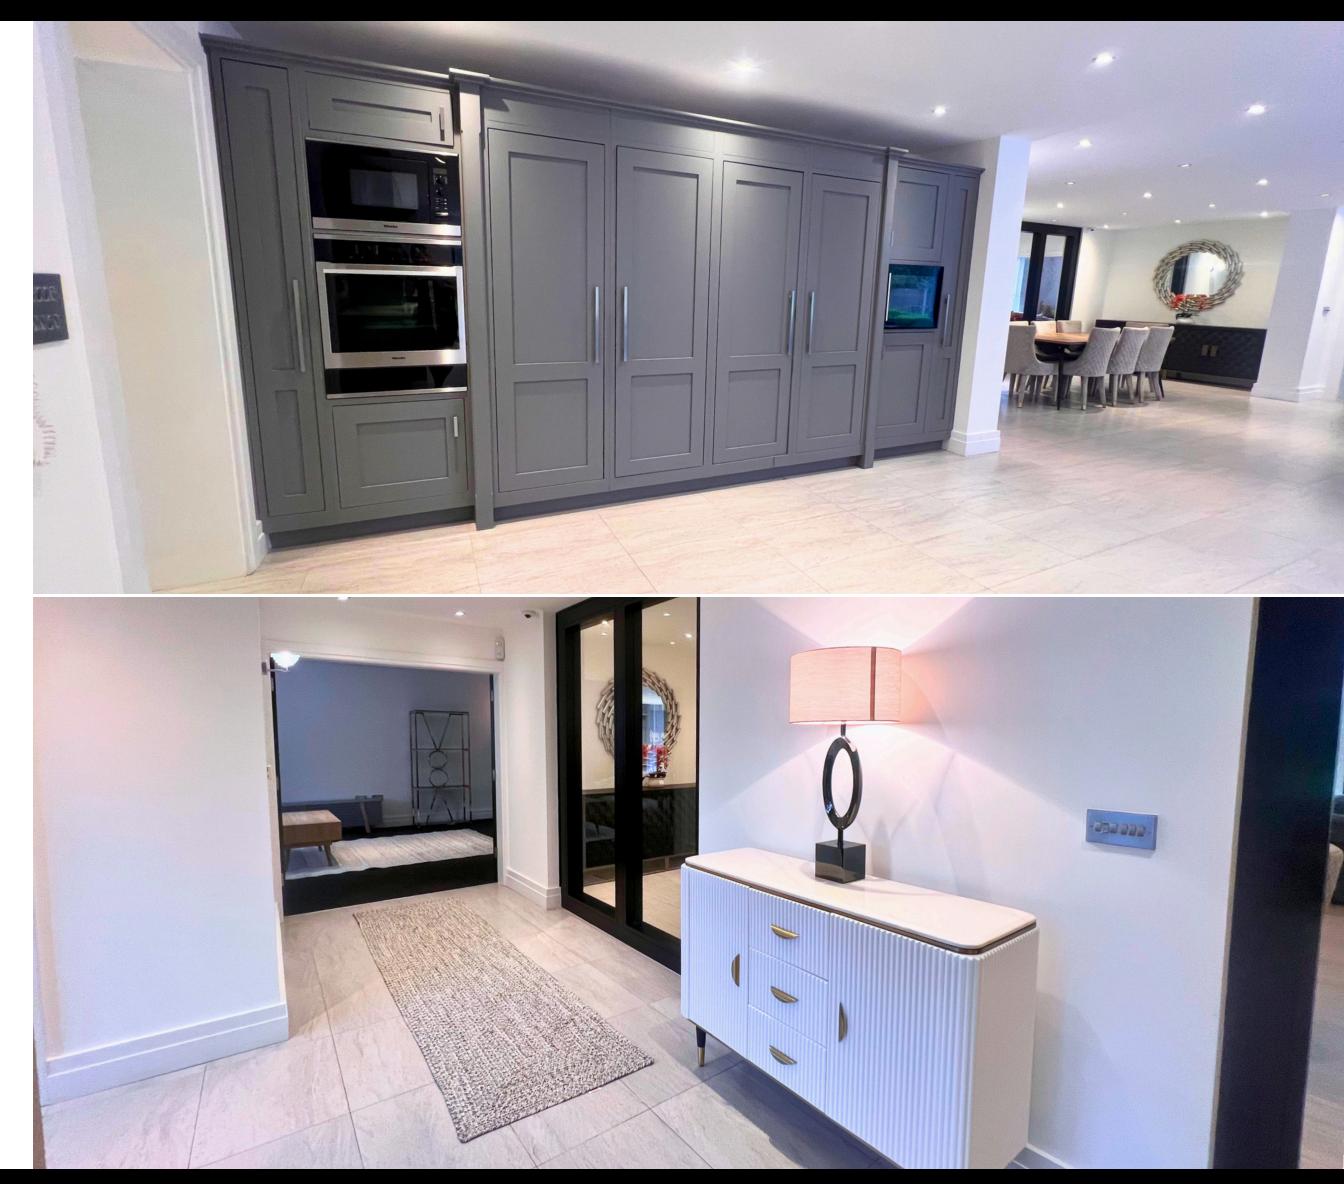

The huge open-plan kitchen is the main focal point of the ground floor whilst 3 other reception rooms provide ideal living arrangements for families.

The kitchen has a central island and masses of cupboards for storage and multiple integrated appliances to cater for larger families. There is a secondary kitchen with laundry facilities leading on to the integral garage.