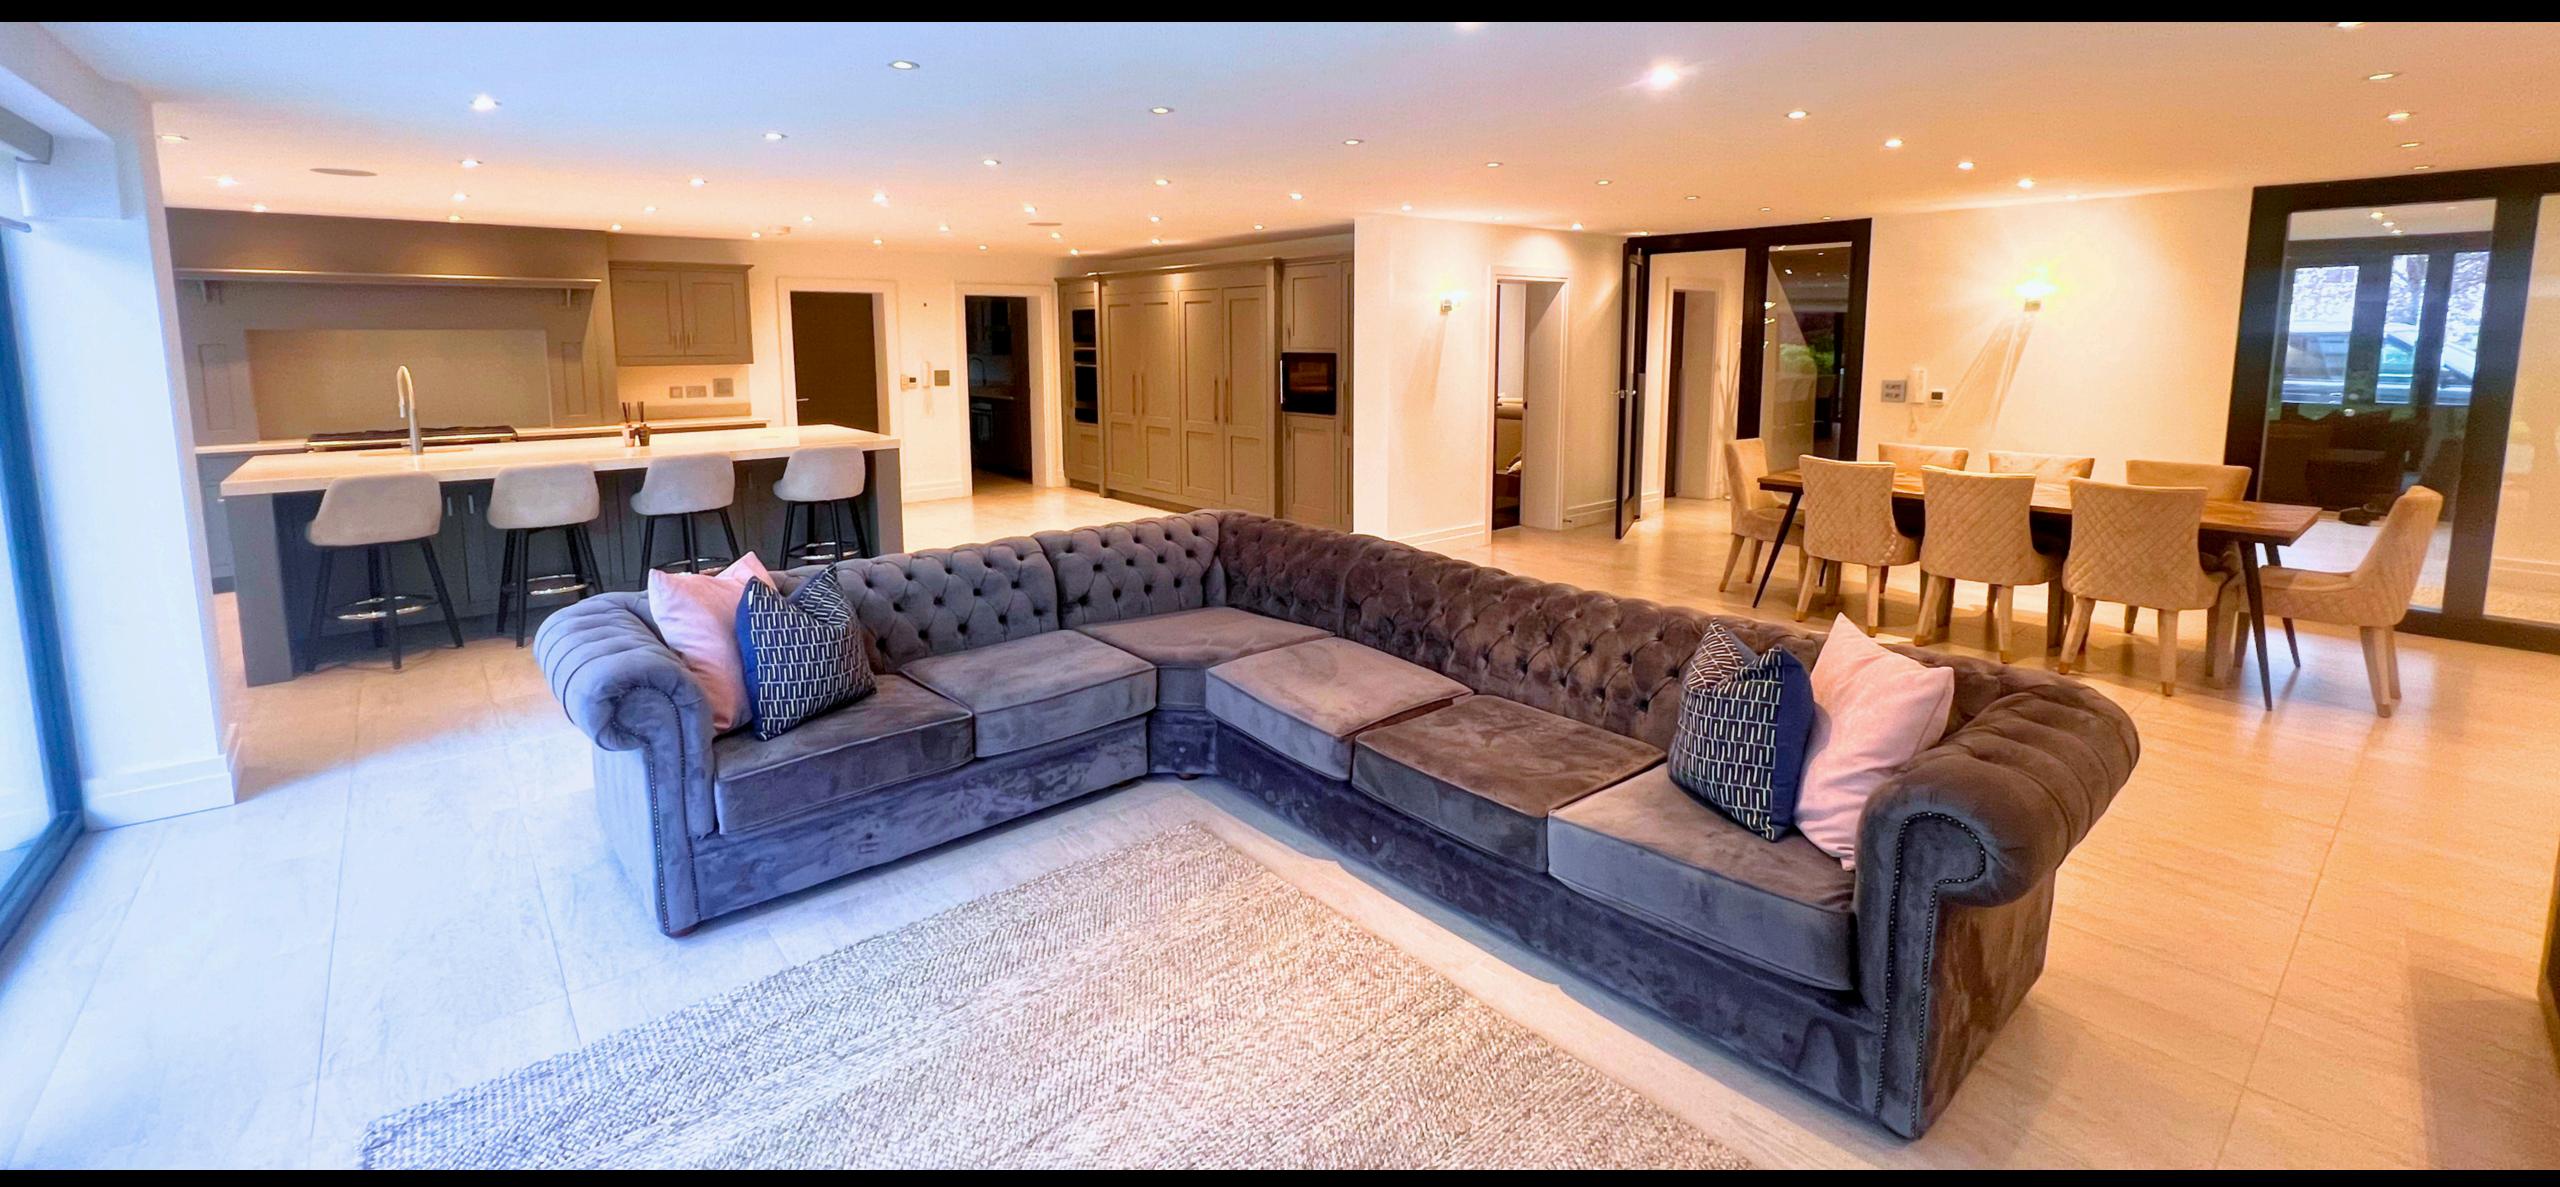

## Sensational furnished family home enjoying open-plan living.....

6 bedroom detached residence sitting on a generous plot on the best road in Hale Barns.

The interior is immaculately presented and comes furnished to a very high standard.

The huge open-plan kitchen is the main focal point of the ground floor whilst 3 other reception rooms provide ideal living arrangements for families.

The kitchen has a central island and masses of cupboards for storage and multiple integrated appliances to cater for larger families. There is a secondary kitchen with laundry facilities leading on to the integral garage.

## Features

- Exclusive location.
- Open-plan living.
- 6 bedrooms.
- 4 reception areas.
- Integral Double garage.
- Large garden ideal for families.
- Electric gates.
- Spacious driveway parking.
- CCTV, Motion sensors & Intruder alarm.
- Luxury furnishings.
- Available immediately.