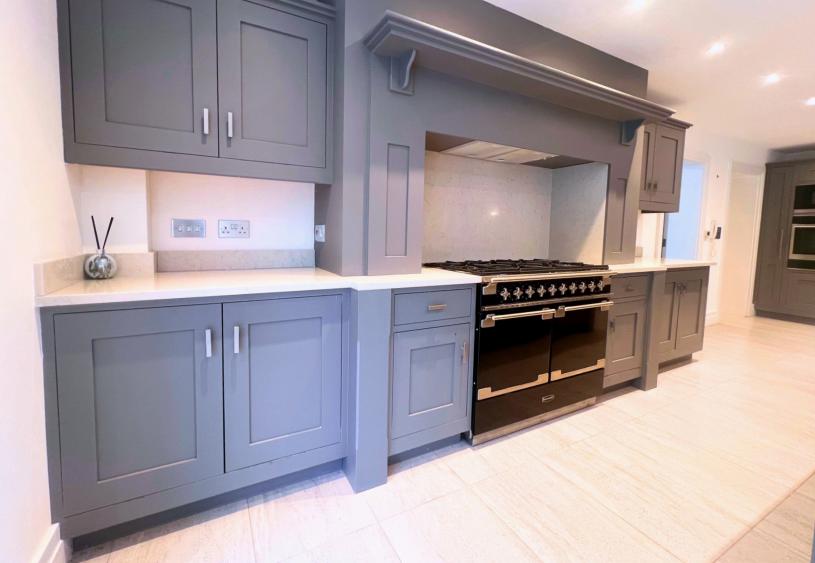

The huge open-plan kitchen is the main focal point of the ground floor whilst 3 other reception rooms provide ideal living arrangements for families.

The kitchen has a central island and masses of cupboards for storage and multiple integrated appliances to cater for larger families. There is a secondary kitchen with laundry facilities leading on to the integral garage.

## Features

- Exclusive location.
- Open-plan living.
- 6 bedrooms.
- 4 reception areas.
- Integral Double garage.
- Large garden ideal for families.
- Electric gates.
- Spacious driveway parking.
- CCTV, Motion sensors & Intruder alarm.
- Luxury furnishings.
- Available immediately.