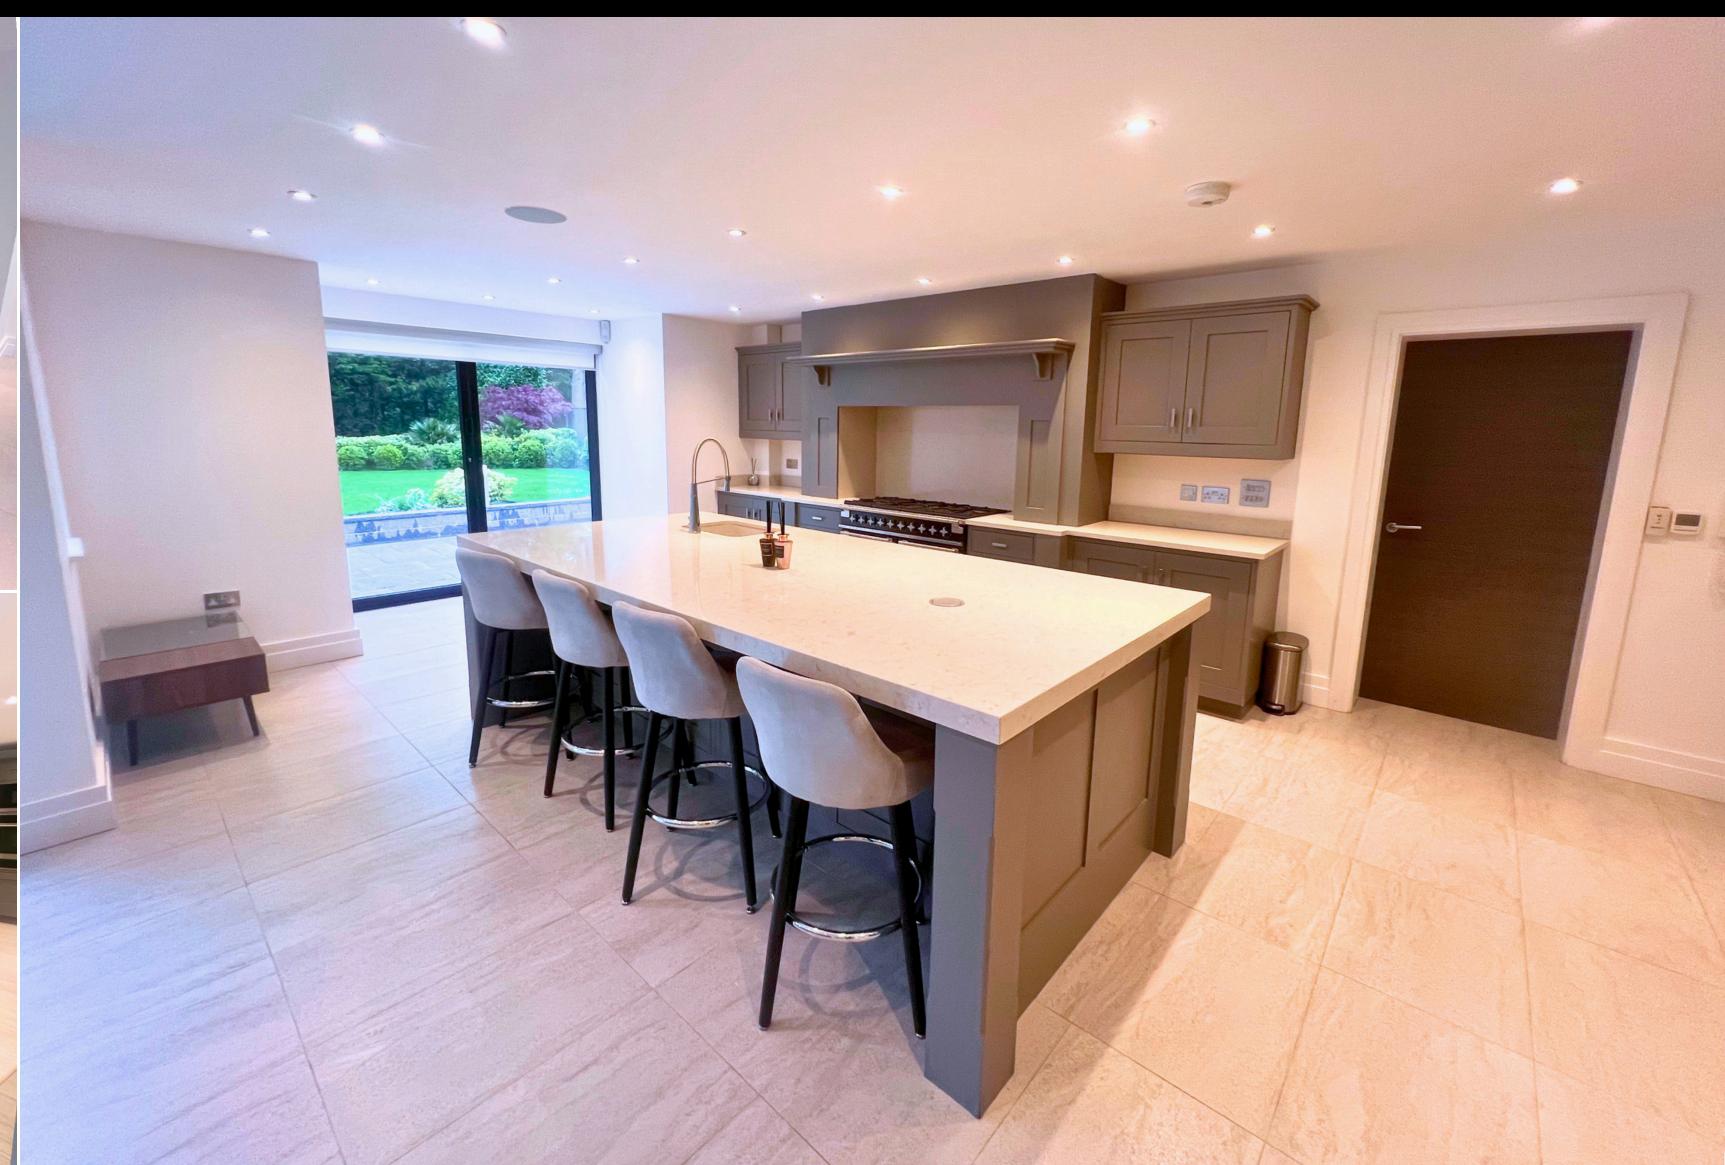

The huge open-plan kitchen is the main focal point of the ground floor whilst 3 other reception rooms provide ideal living arrangements for families.

The kitchen has a central island and masses of cupboards for storage and multiple integrated appliances to cater for larger families. There is a secondary kitchen with laundry facilities leading on to the integral garage.

## Features

- Exclusive location.
- Open-plan living.
- 6 bedrooms.
- 4 reception areas.
- Integral Double garage.
- Large garden ideal for families.
- Electric gates.
- Spacious driveway parking.
- CCTV, Motion sensors & Intruder alarm.
- Luxury furnishings.
- Available immediately.