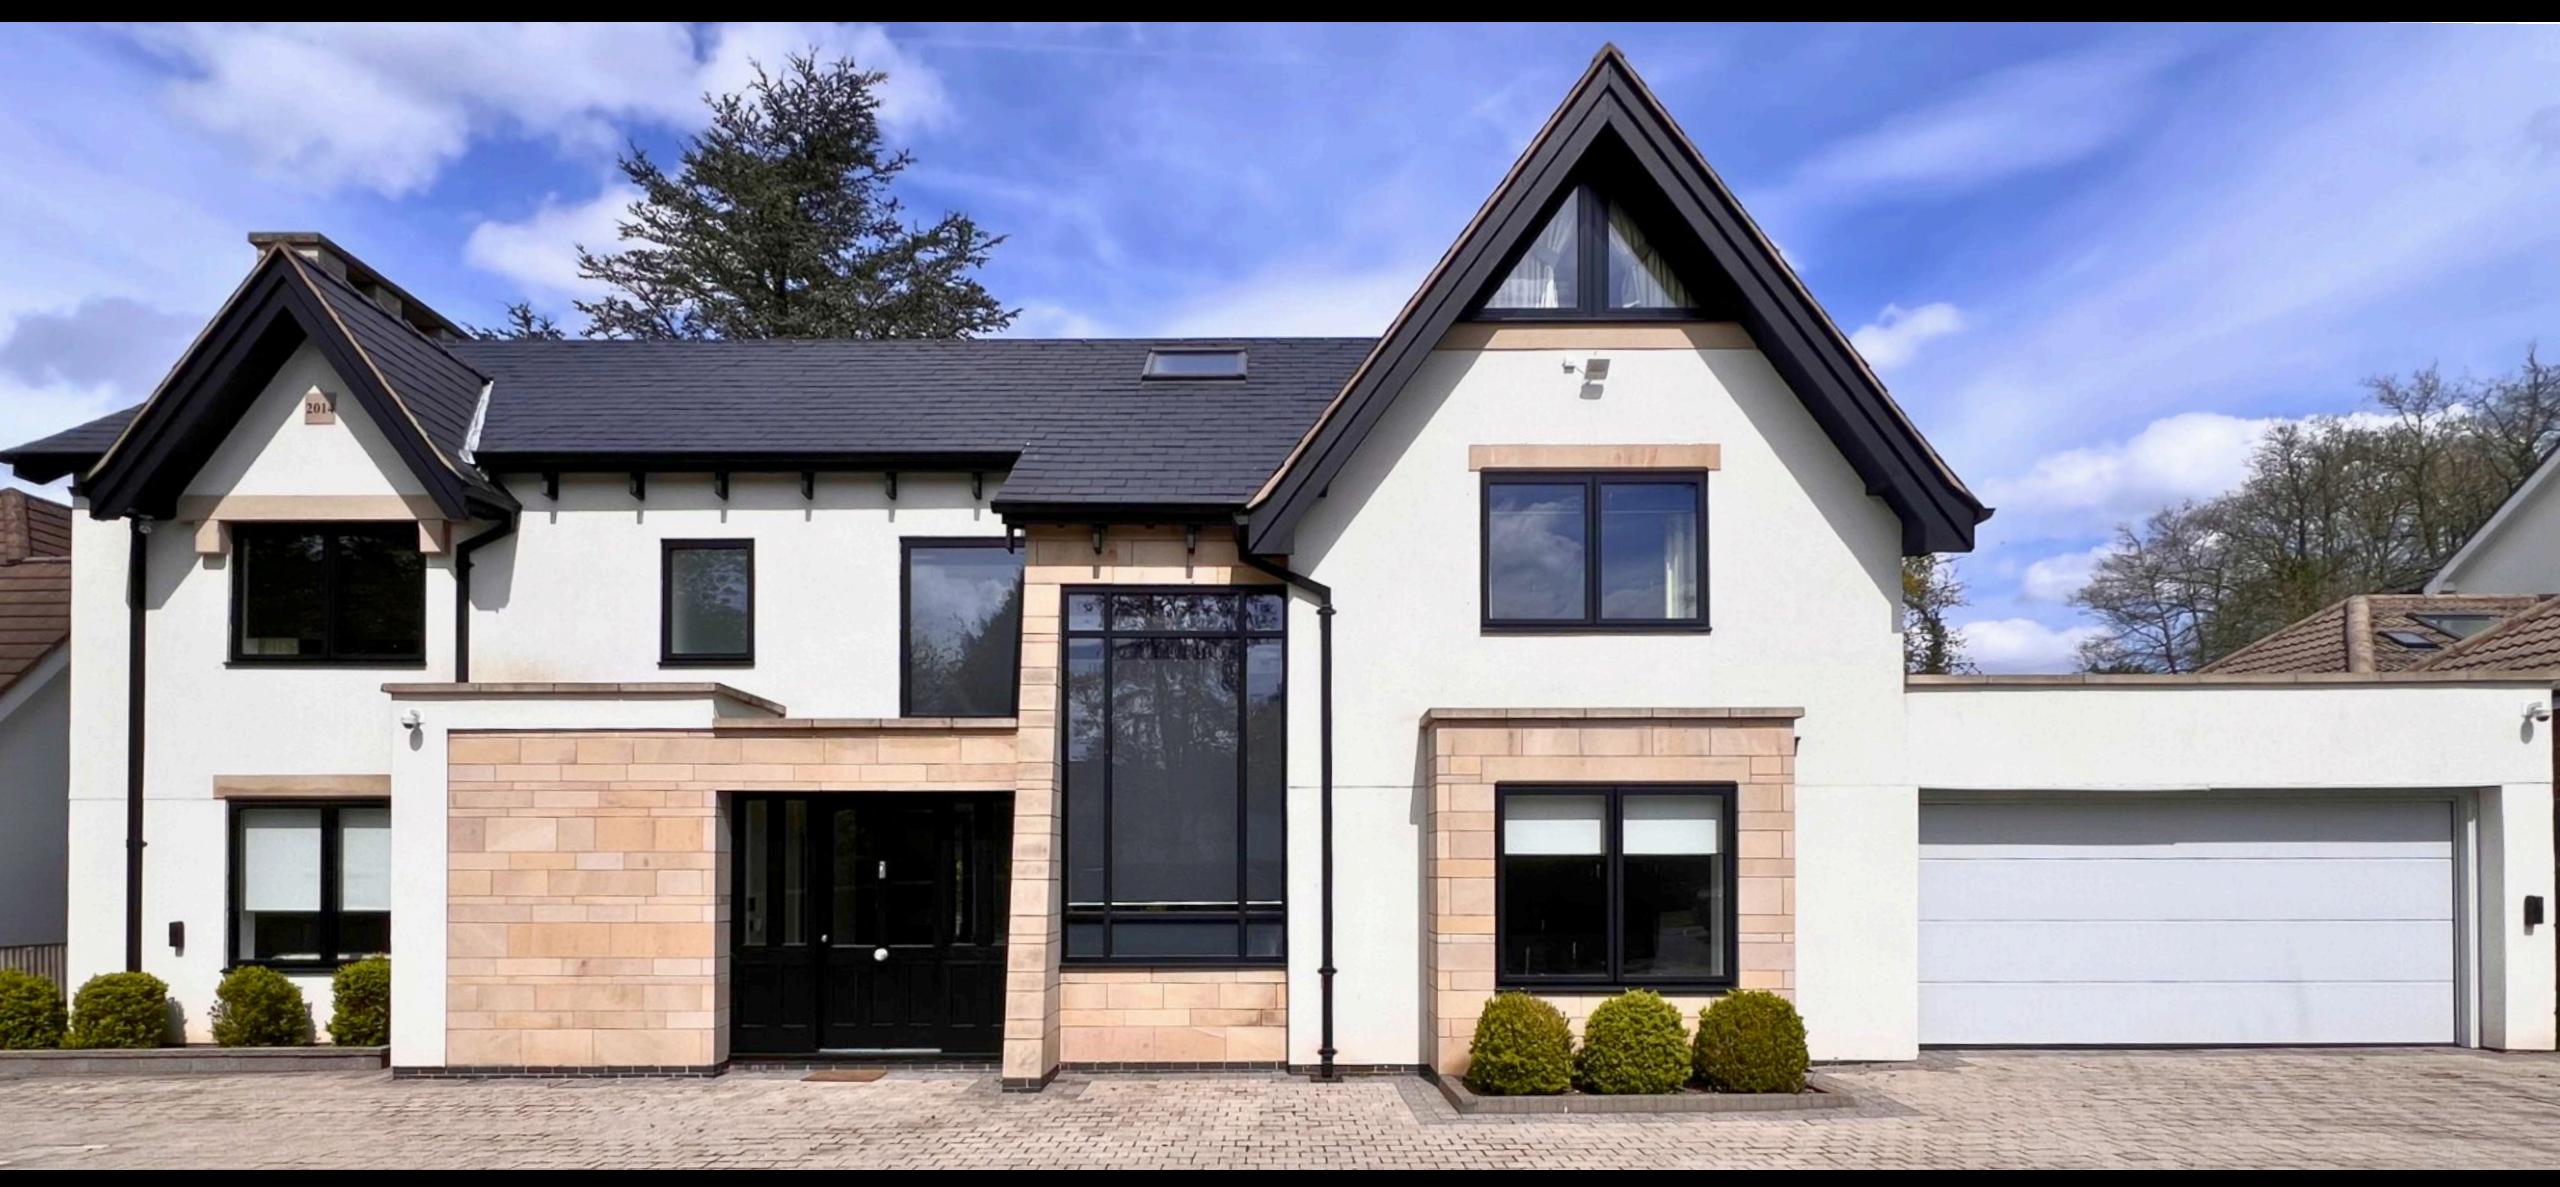

## 67 CARRWOOD

Hale Barns WA15 0ER
Asking price £16,000PCM

## Sensational furnished family home enjoying open-plan living.....

6 bedroom detached residence sitting on a generous plot on the best road in Hale Barns.

The interior is immaculately presented and comes furnished to a very high standard.

There are 6 spectacular bedrooms each with fabulous fitted furniture, wardrobing, and contemporary ensuites.

The grounds are manicured and very well kept. Electric gates guard the front entrance and the property has a substantial security system including CCTV cameras, motion sensors & intruder alarm.