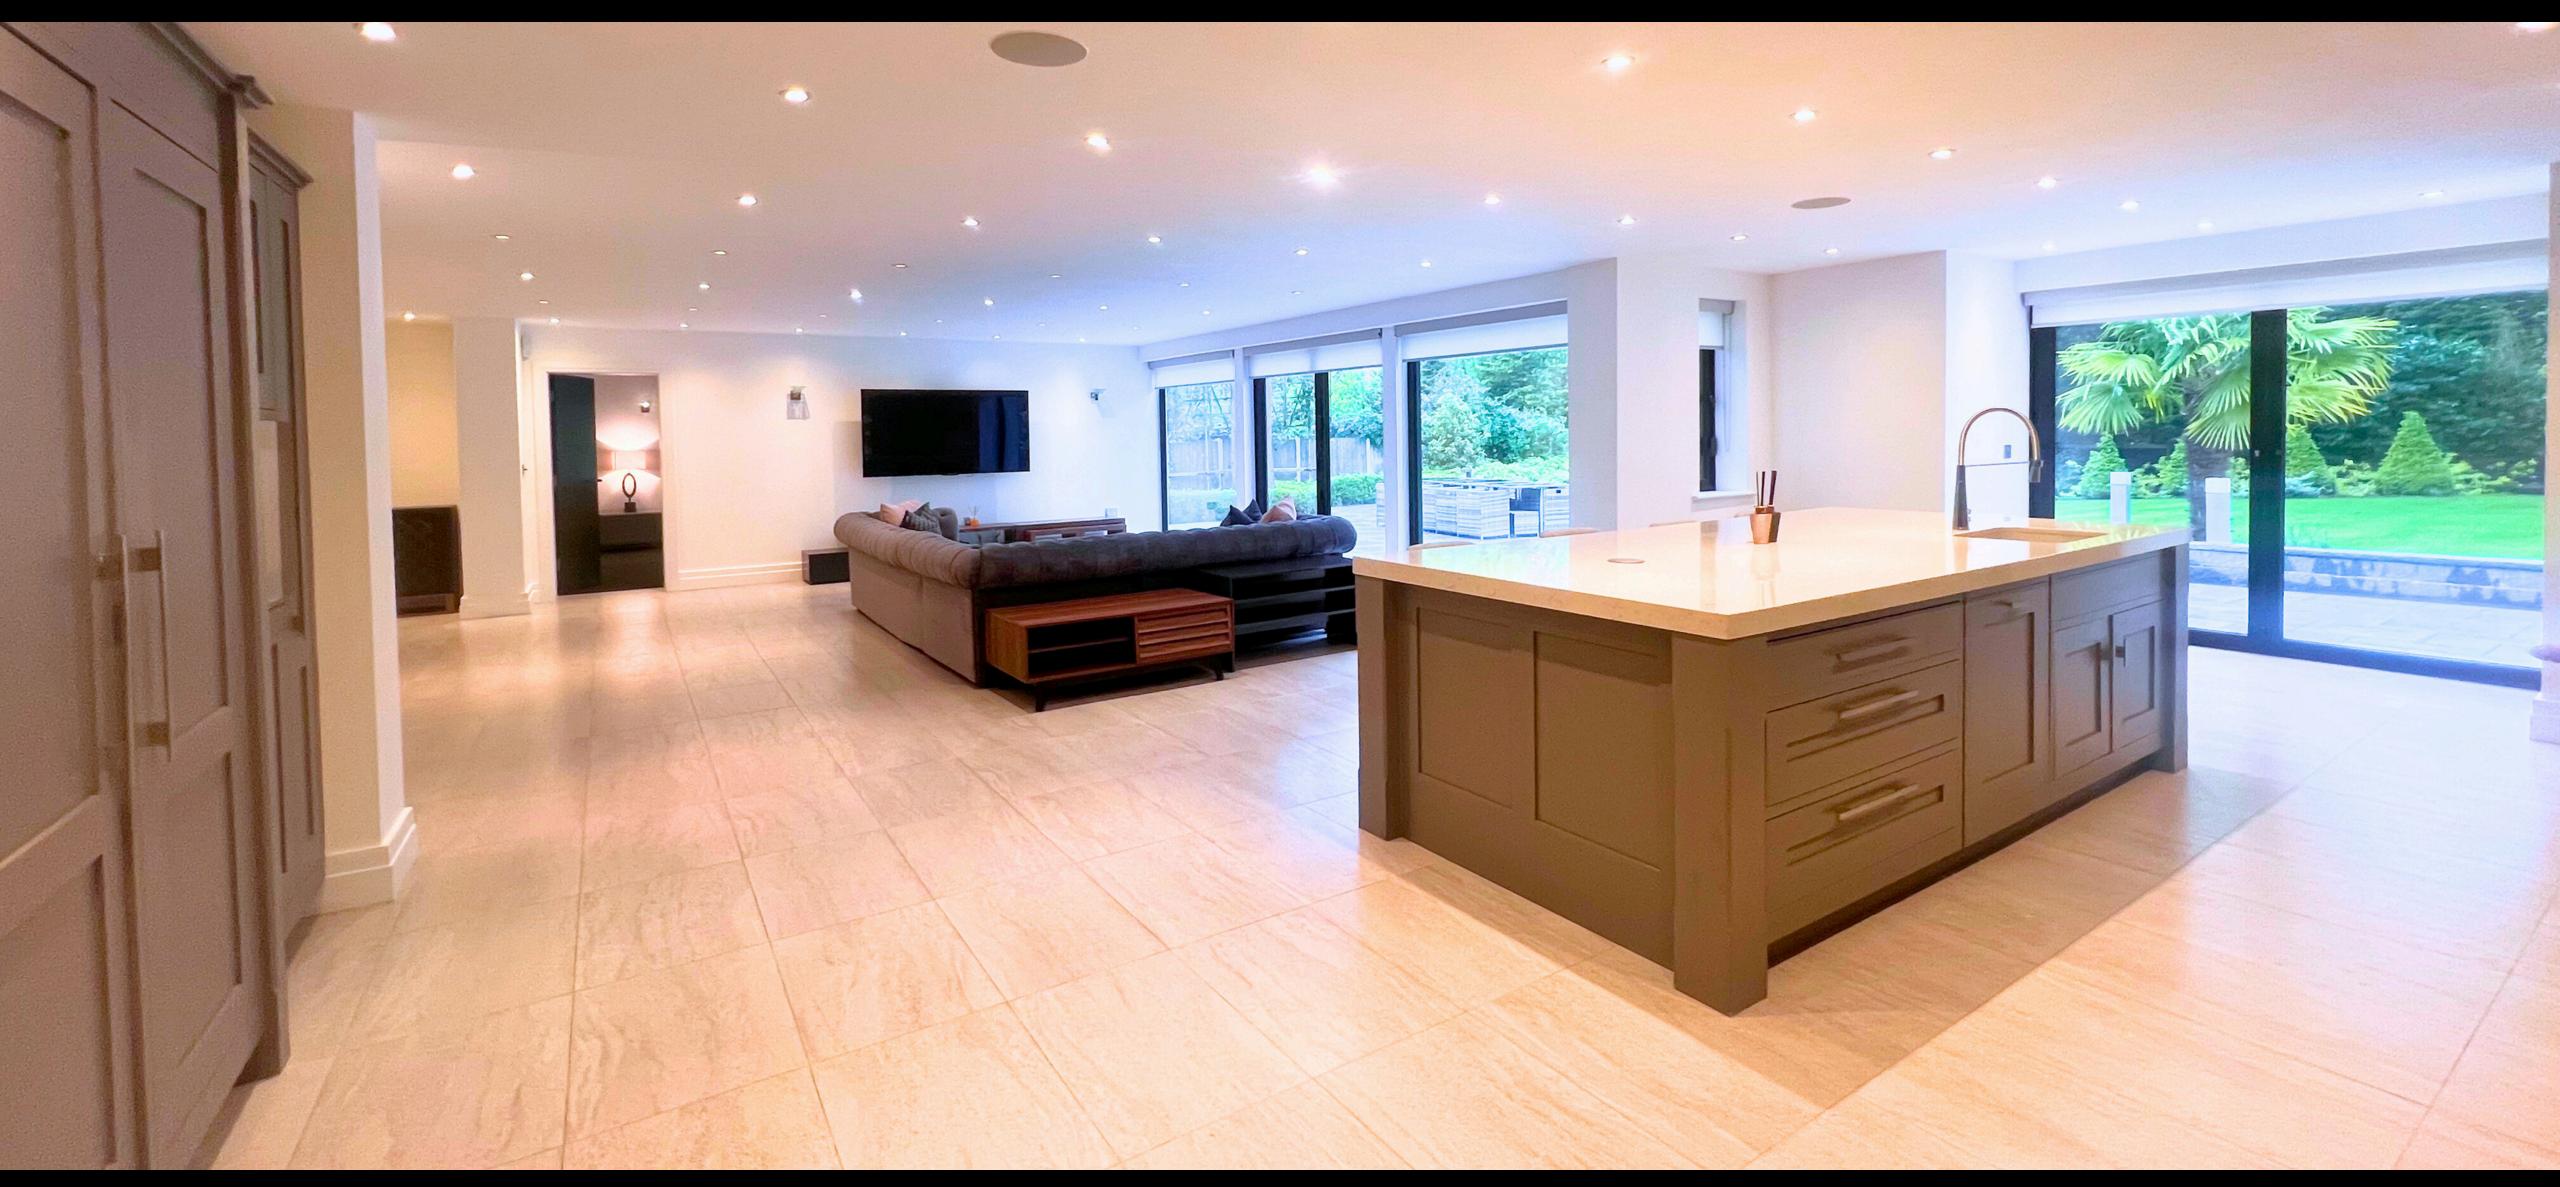

The huge open-plan kitchen is the main focal point of the ground floor whilst 3 other reception rooms provide ideal living arrangements for families.

The kitchen has a central island and masses of cupboards for storage and multiple integrated appliances to cater for larger families. There is a secondary kitchen with laundry facilities leading on to the integral garage.