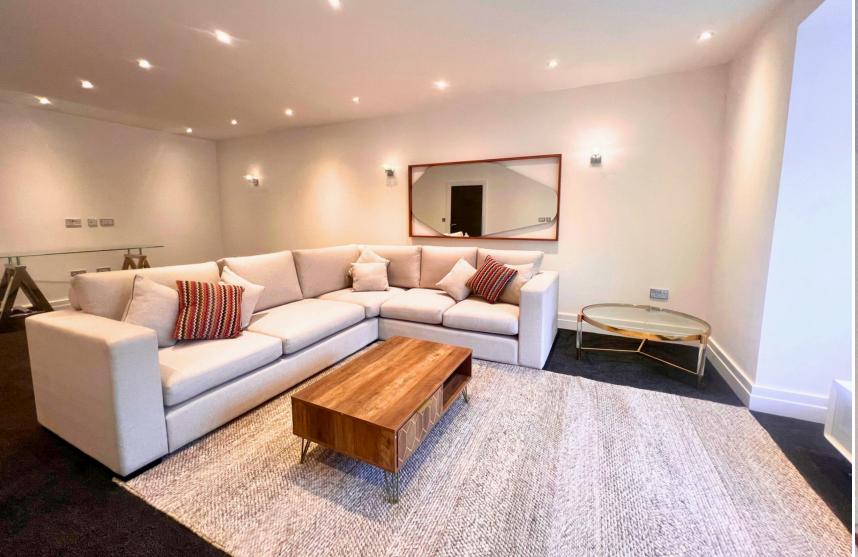

## Sensational furnished family home enjoying open-plan living.....

6 bedroom detached residence sitting on a generous plot on the best road in Hale Barns.

The interior is immaculately presented and comes furnished to a very high standard.

The huge open-plan kitchen is the main focal point of the ground floor whilst 3 other reception rooms provide ideal living arrangements for families.

The kitchen has a central island and masses of cupboards for storage and multiple integrated appliances to cater for larger families. There is a secondary kitchen with laundry facilities leading on to the integral garage.

## Features

- Exclusive location.
- Open-plan living.
- 6 bedrooms.
- 4 reception areas.
- Integral Double garage.
- Large garden ideal for families.
- Electric gates.
- Spacious driveway parking.
- CCTV, Motion sensors & Intruder alarm.
- Luxury furnishings.
- Available immediately.