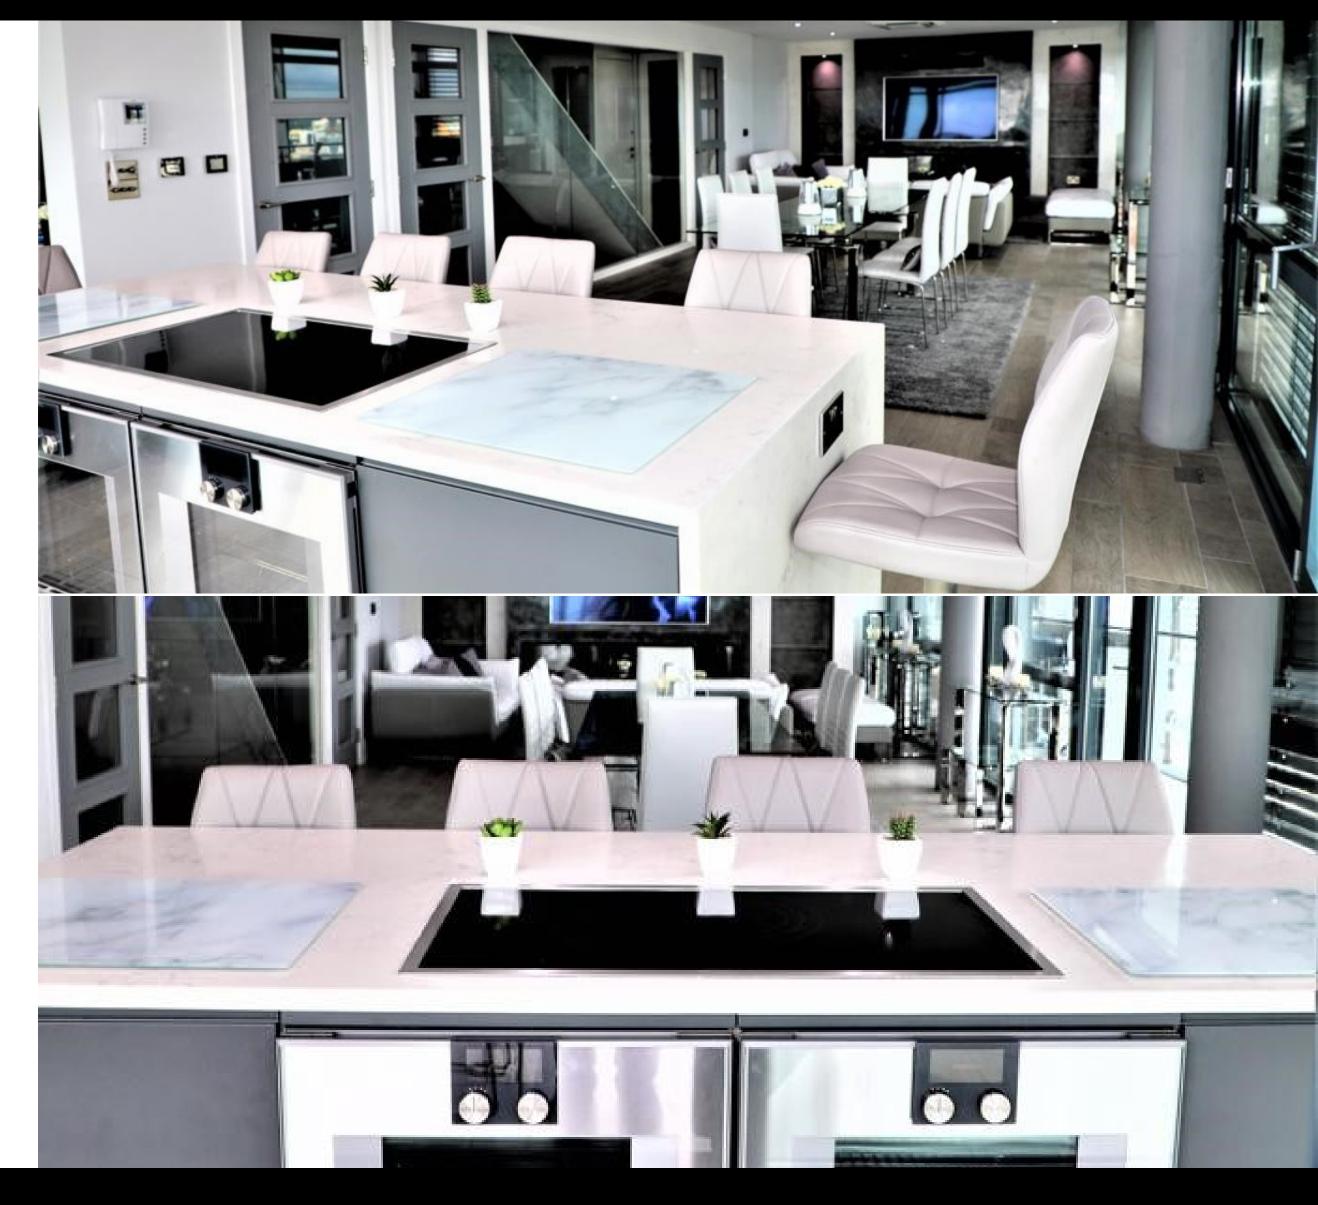

# Stunning Penthouse in Fabulous City Centre Location

It is our pleasure to present one of the finest apartments in Manchester City Centre. No.1 Deansgate is a luxury apartment building located in the most sought after spots in the heart of the city. The Penthouse has 4 bedrooms and commands close to 3,000sqft of accommodation. The top floor Master Suite has been recently refurbished to the highest standard and includes a large dressing room, lounge area & private balcony. There are spacious balconies on every floor which enjoy incredible views of the city. Fully furnished to the highest standard this property provides luxury, security & convenience having some of the finest amenities on its doorstep.

#### Features

- Prominent City Cente Location.
- 4 bedrooms 4 bathrooms.
- Spacious Balconies.
- Stunning views.
- Spectacular Interior Design.
- Fully furnished.
- 2 x Underground parking spaces.
- 24 hour Concierge.
- Lift access.