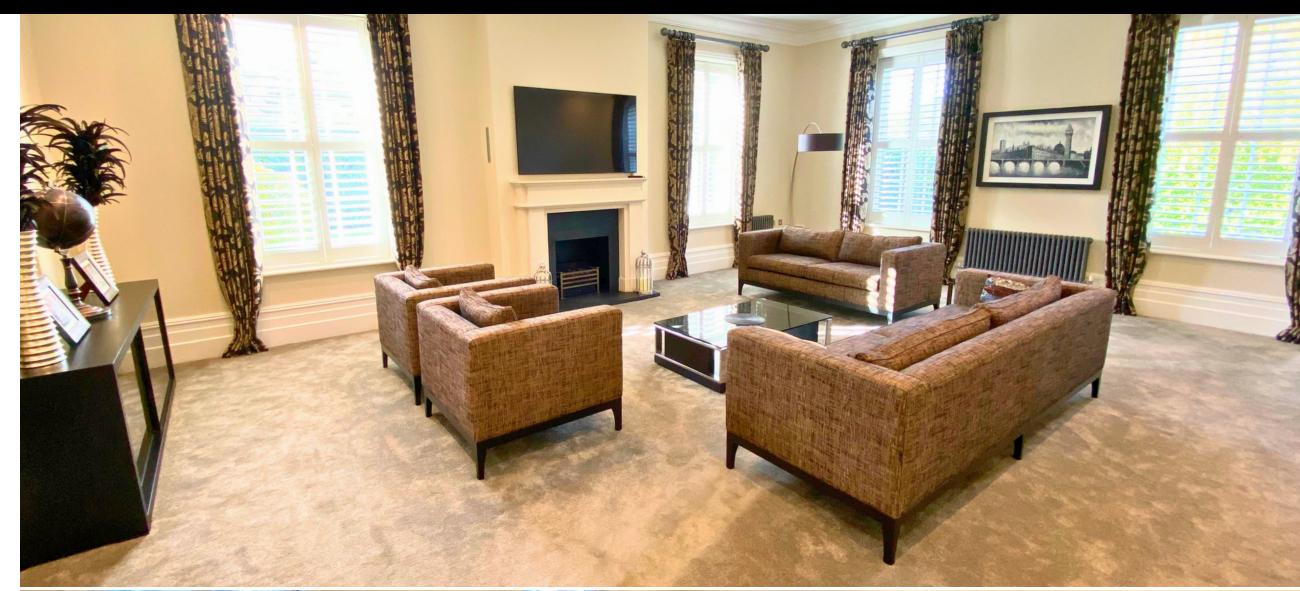

The ground floor has a beautiful entrance hallway with natural stone tiling. Formal lounge, dining room, home office & WC/Cloaks. The live-in kitchen opens onto a fabulous orangery providing flexible space for dining or everyday living. There is a large utility room with secondary kitchen facilities and a double garage.