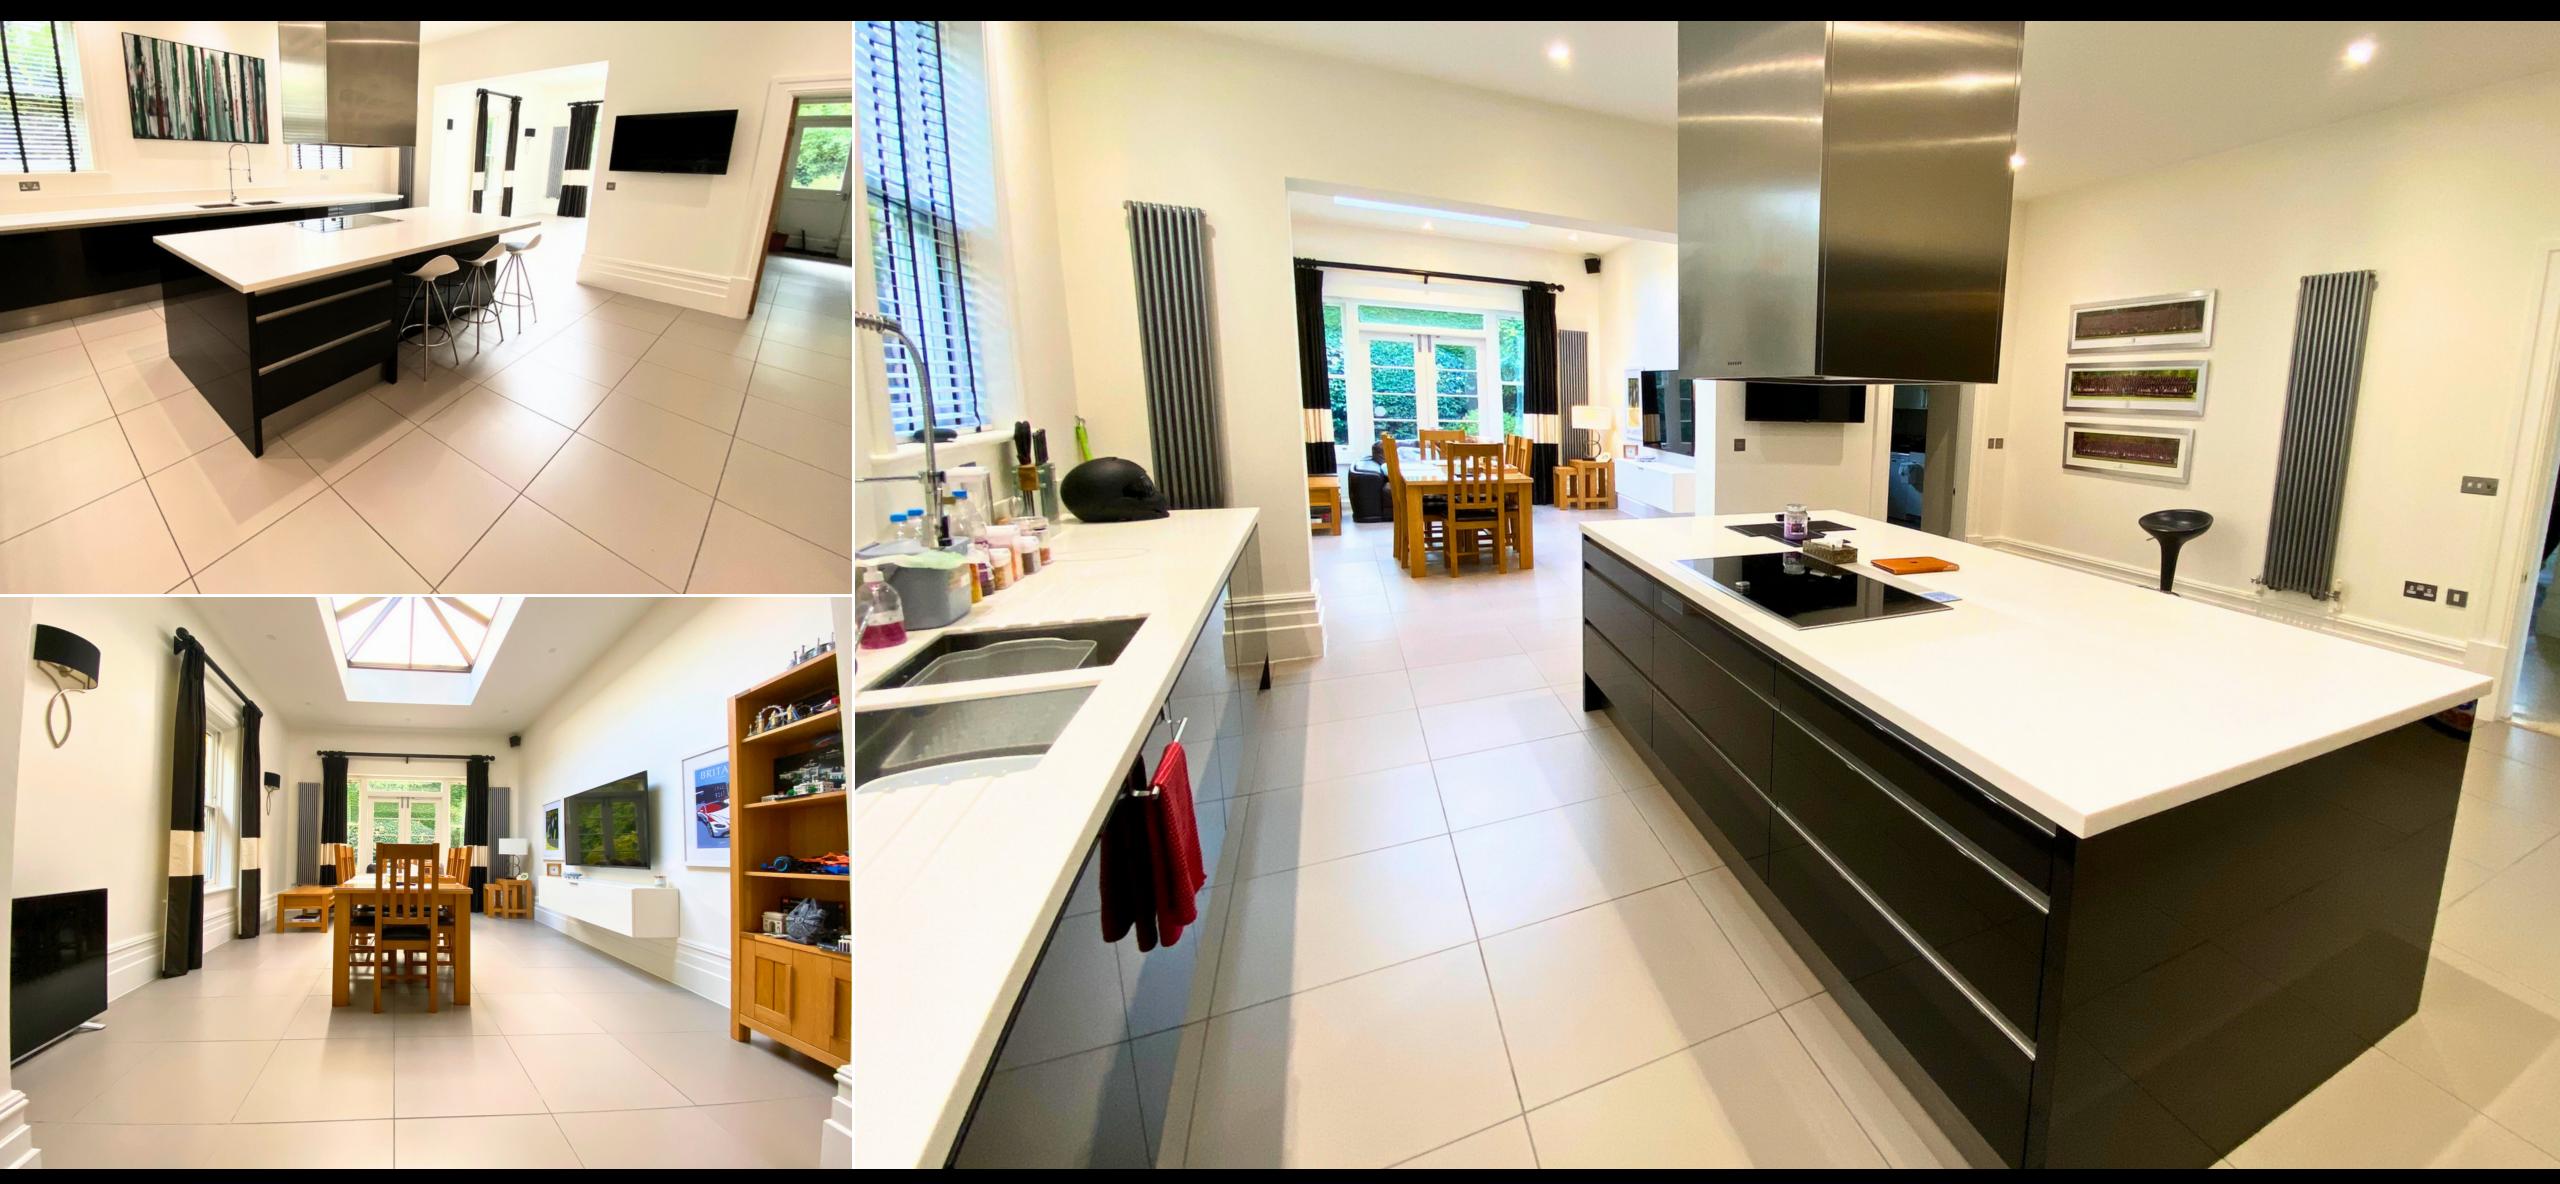

The ground floor has a beautiful entrance hallway with natural stone tiling. Formal lounge, dining room, home office & WC/Cloaks. The live-in kitchen opens onto a fabulous orangery providing flexible space for dining or everyday living. There is a large utility room with secondary kitchen facilities and a double garage.