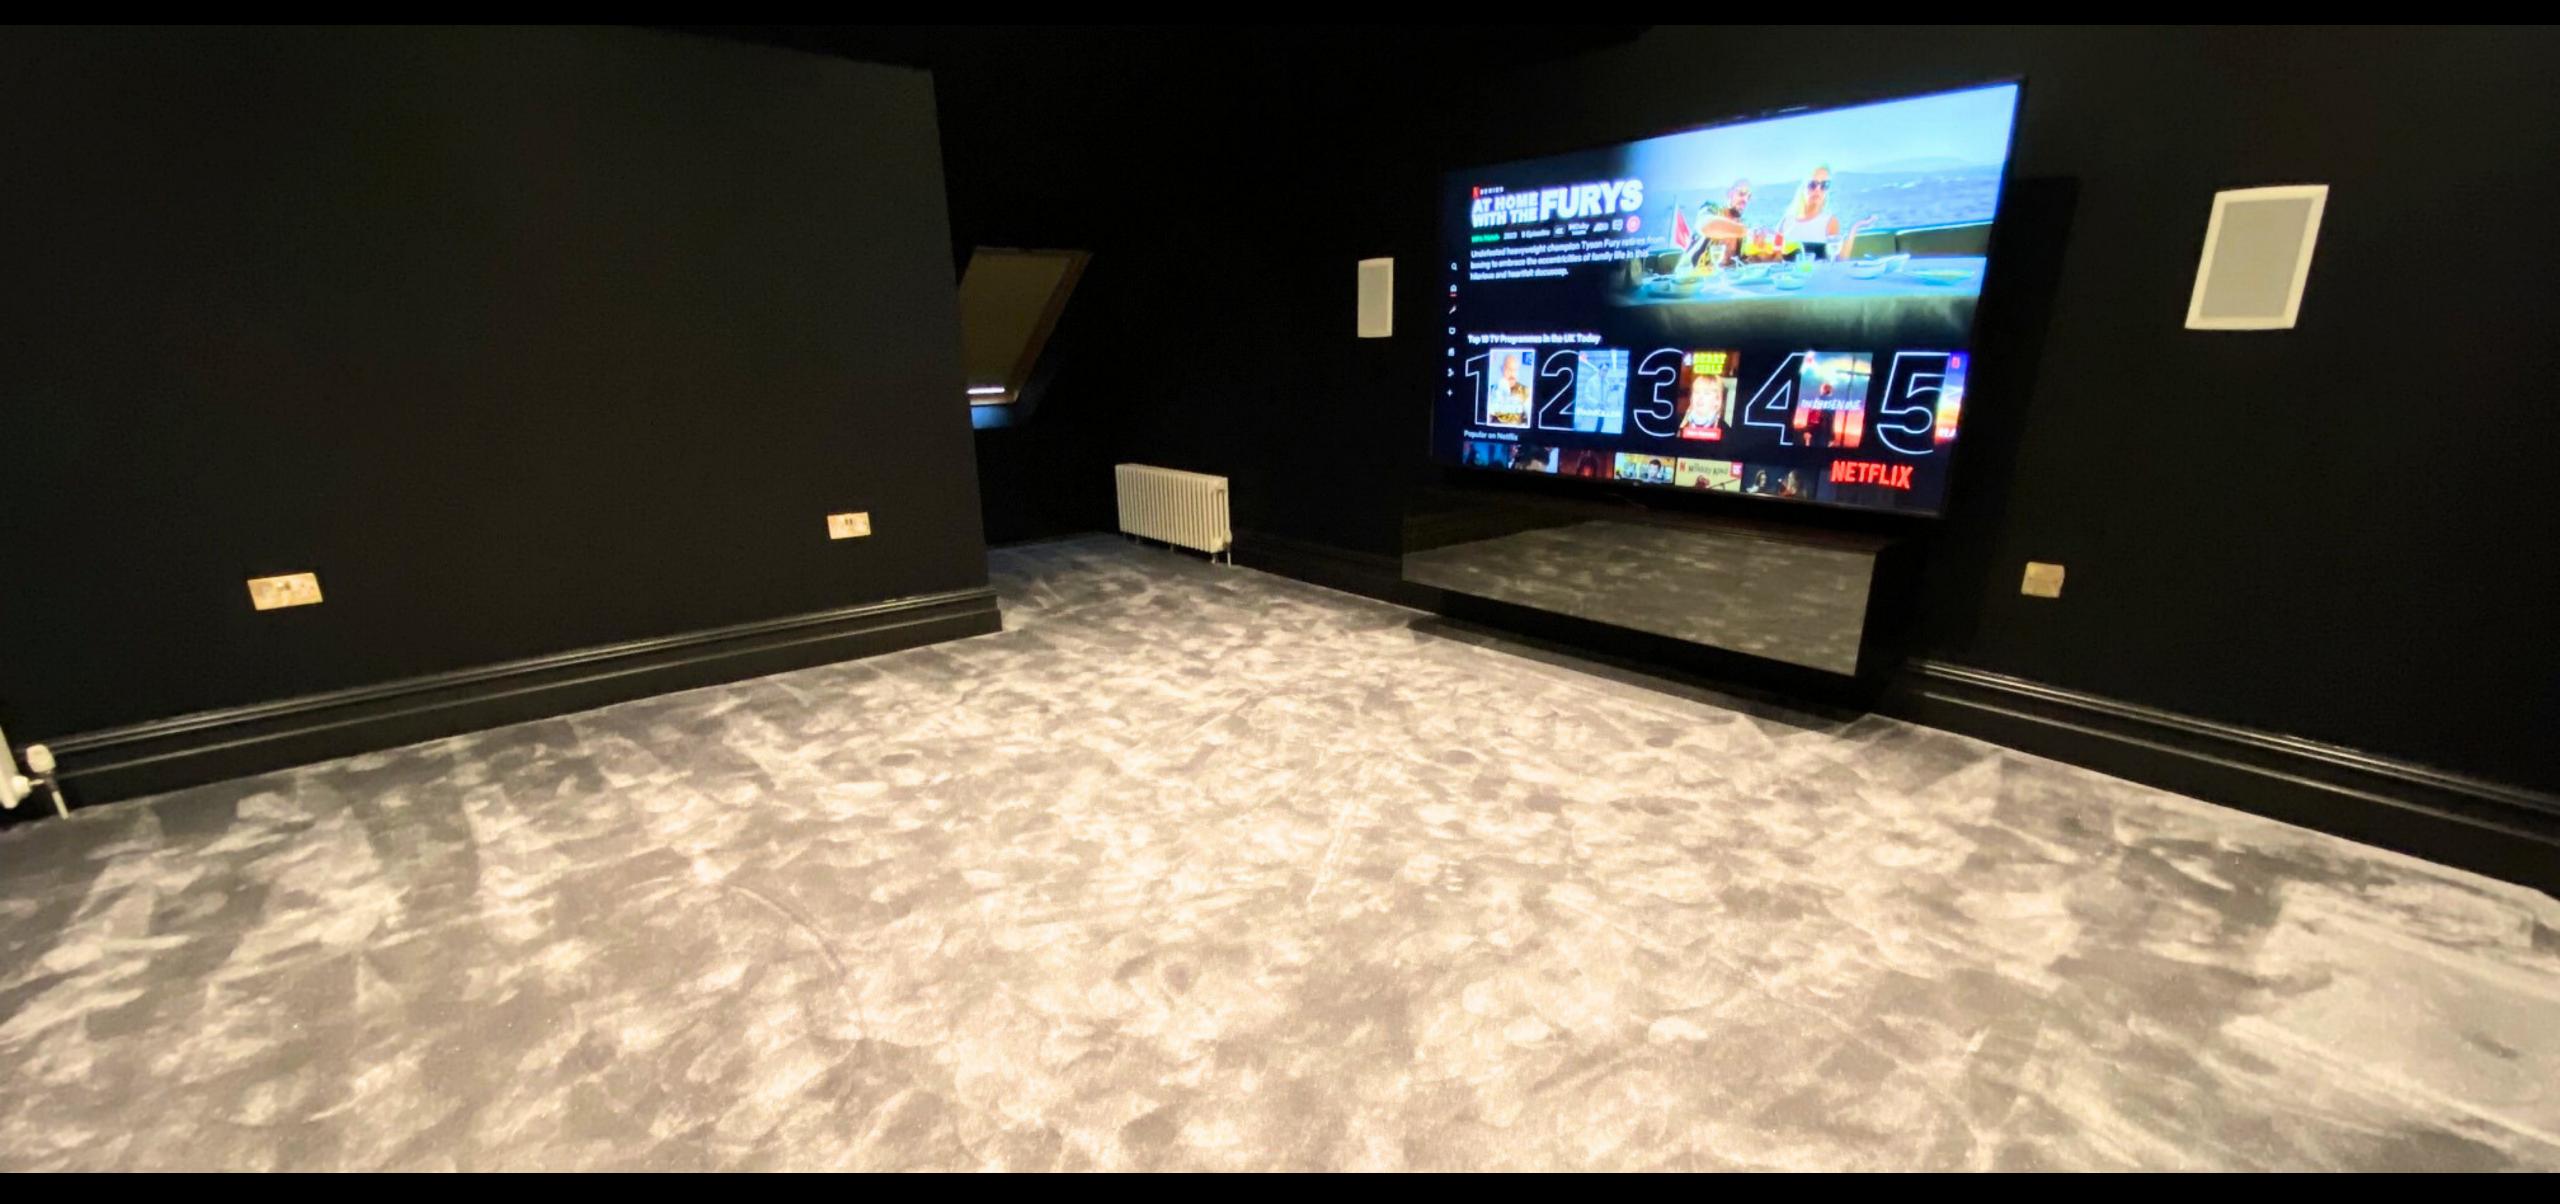

The 2nd floor houses the cinema room & gym with shower facilities. The gym is a flexible space and could easily be used as a 5th bedroom if required.

The grounds are very well maintained and the large driveway is guarded by electric gates. There is a comprehensive CCTV system and a monitored intruder alarm.