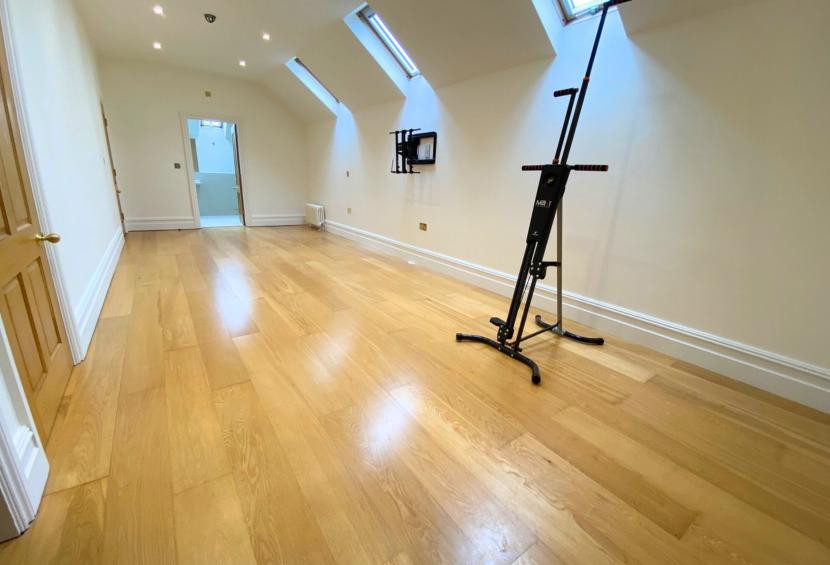

The 2nd floor houses the cinema room & gym with shower facilities. The gym is a flexible space and could easily be used as a 5th bedroom if required.

The grounds are very well maintained and the large driveway is guarded by electric gates. There is a comprehensive CCTV system and a monitored intruder alarm.