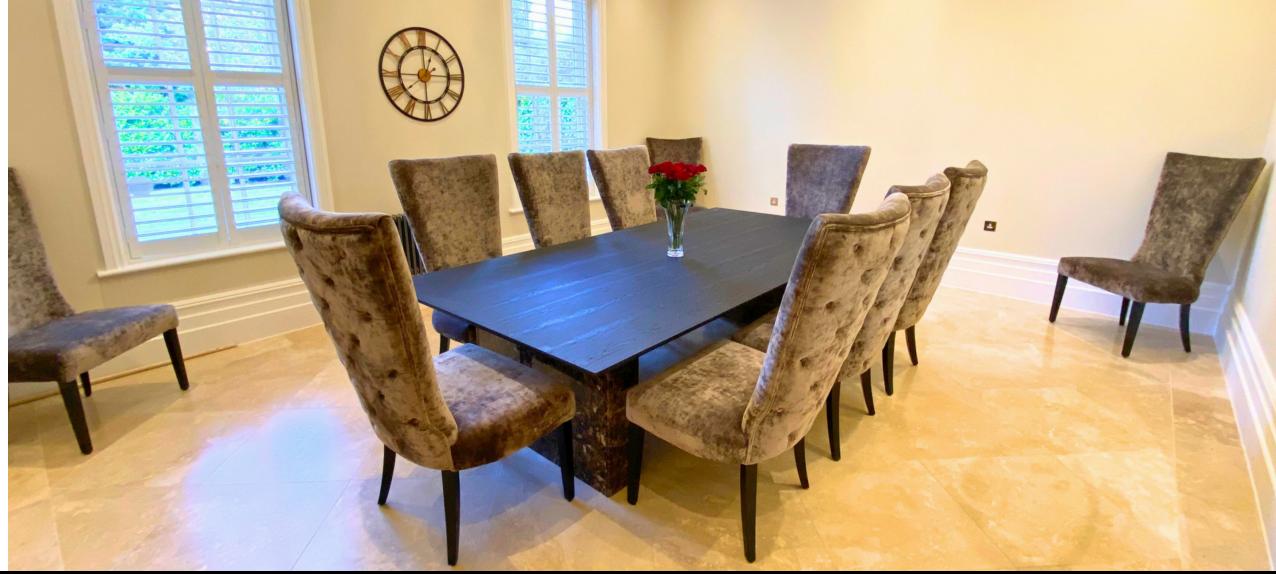

The ground floor has a beautiful entrance hallway with natural stone tiling. Formal lounge, dining room, home office & WC/Cloaks. The live-in kitchen opens onto a fabulous orangery providing flexible space for dining or everyday living. There is a large utility room with secondary kitchen facilities and a double garage.

The 1st floor comprises 4 bedrooms, all with wardrobes and contemporary ensuites. The master bedroom boasts impressive dimensions, has a walk in dressing room and large en suite with free standing bath tub. The views are spectacular over looking Bowdon Cricket Club.