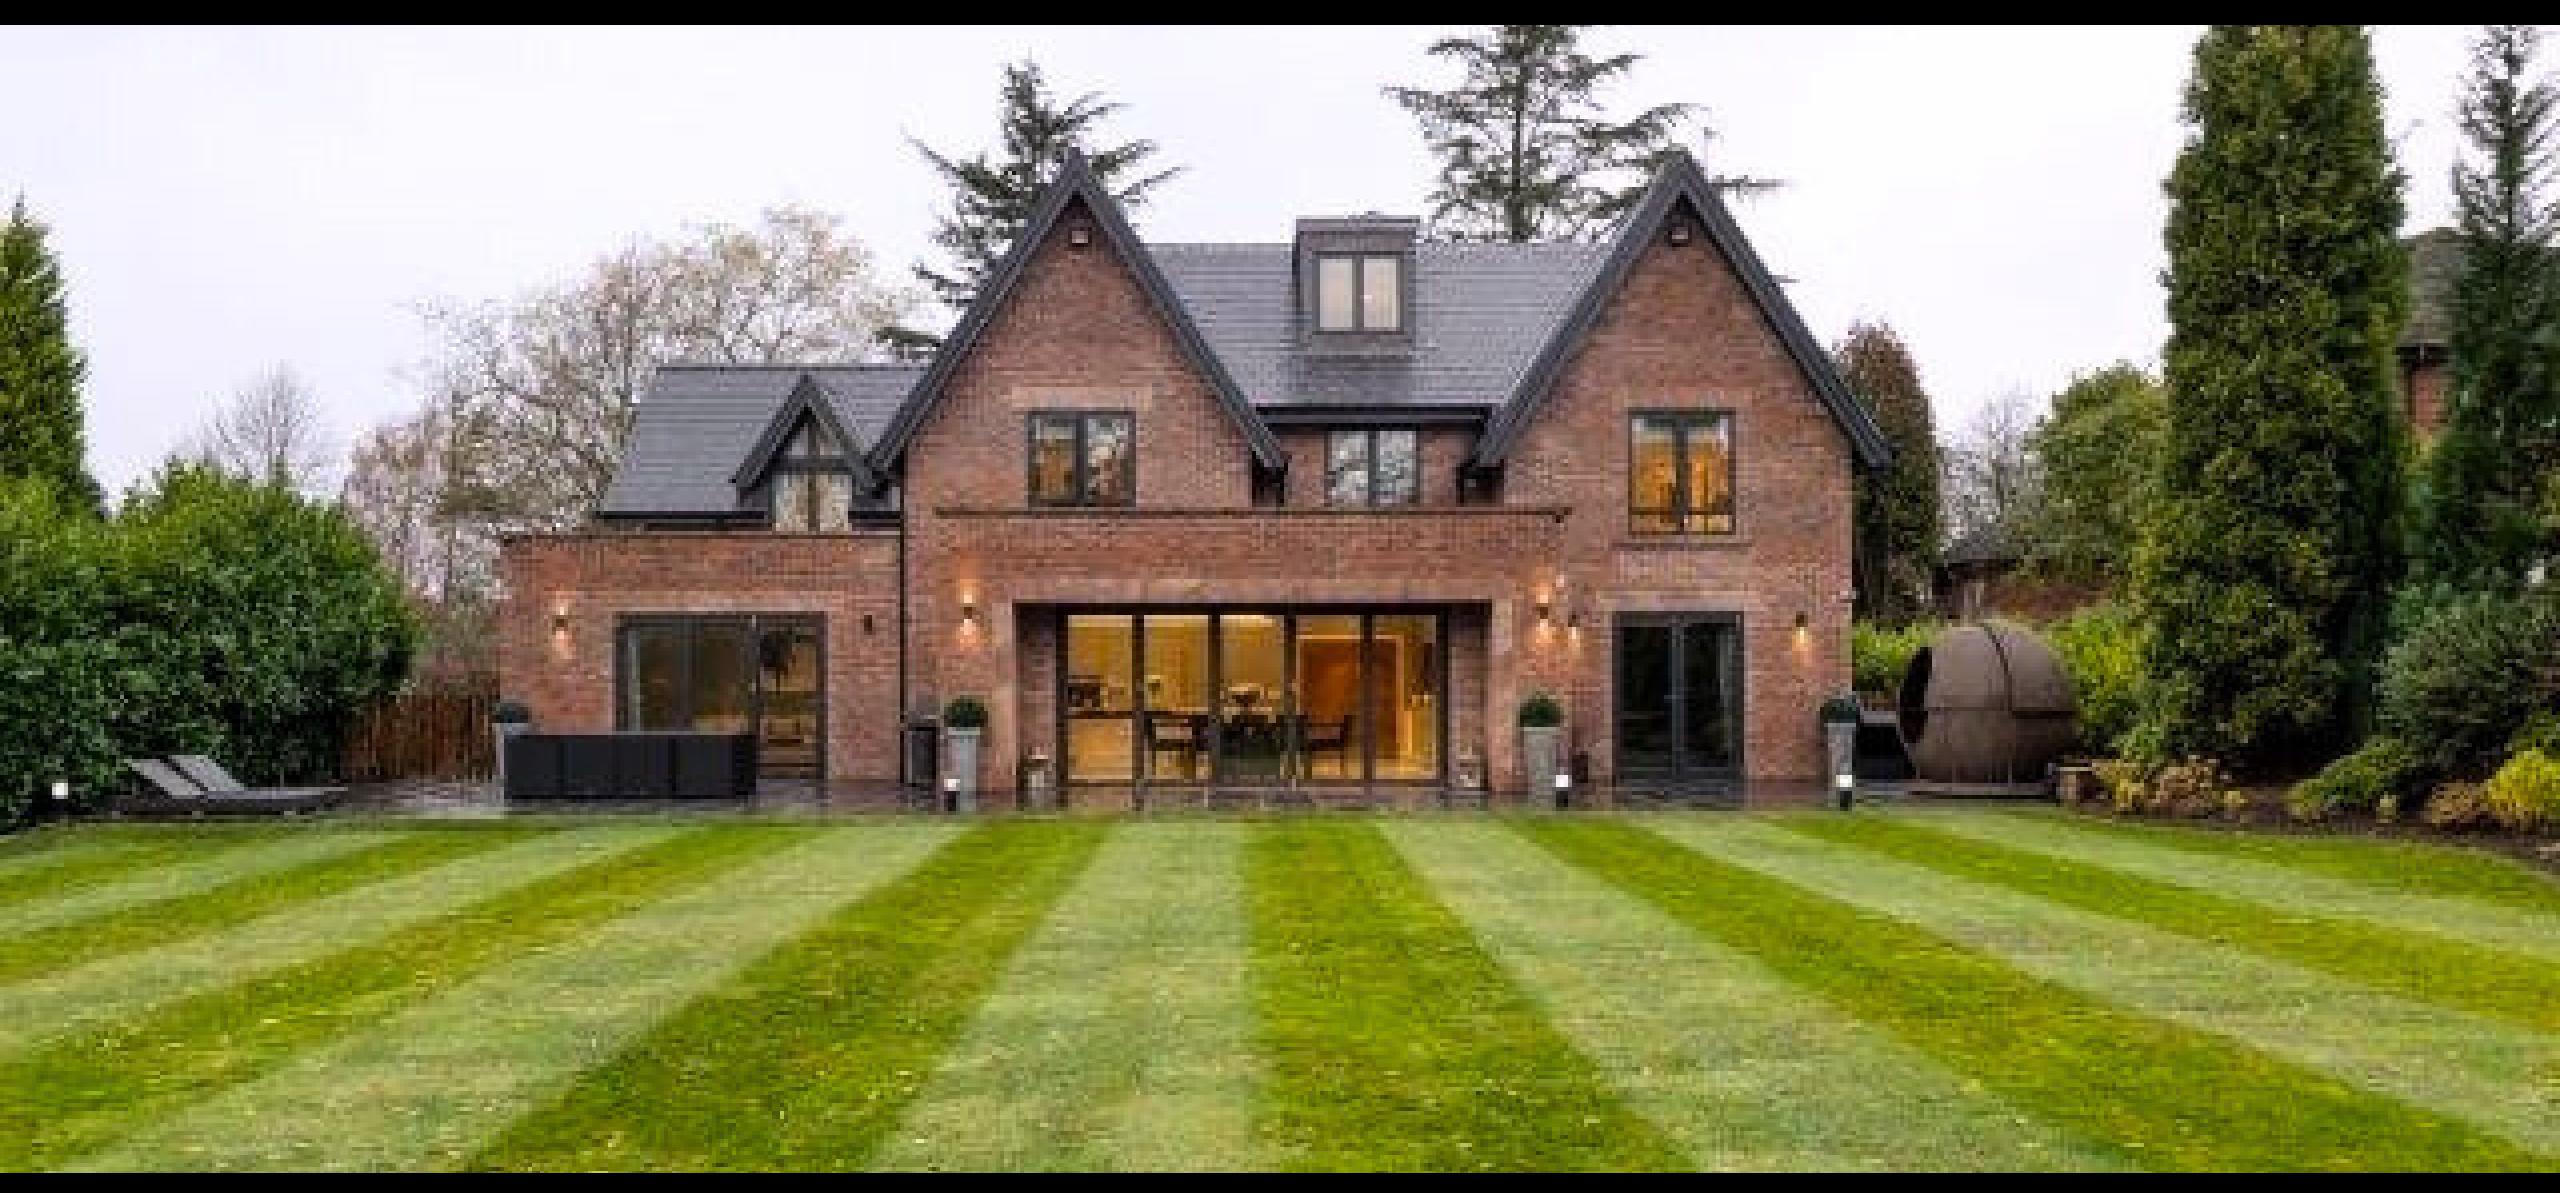

# 53A CARRWOOD

Hale Barns WA15 0EN

Asking price £25,000PCM

# 53A Carrwood is the FULL PACKAGE....

Located on Hale Barns most exclusive road, and sittin within generous grounds 53A is a stunning bespoke build by award winning developers Altin Homes. This 5/6 bedroom property provides a most convenient move for the elite tenant. Fully furnished to the highest standard and boasting some exceptional facilities, the accommodation is beautifully designed and all living areas are bright and spacious. The 5/6 bedrooms are all generous sizes, have contemporary ensuites and fitted wardrobing. The Master suite has a large dressing room providing masses of storage space. The open plan kitchen is spectacular, and there are multiple reception rooms including formal lounge, cinema, and bespoke designed gaming room.

#### Features

- Fabulous Location.
- Excellent Security Systems.
- 5/6 bedrooms.
- Fully Furnished.
- Cinema, Gym & Gaming room.
- Large Secure Gardens.

Asking price £25,000PCM