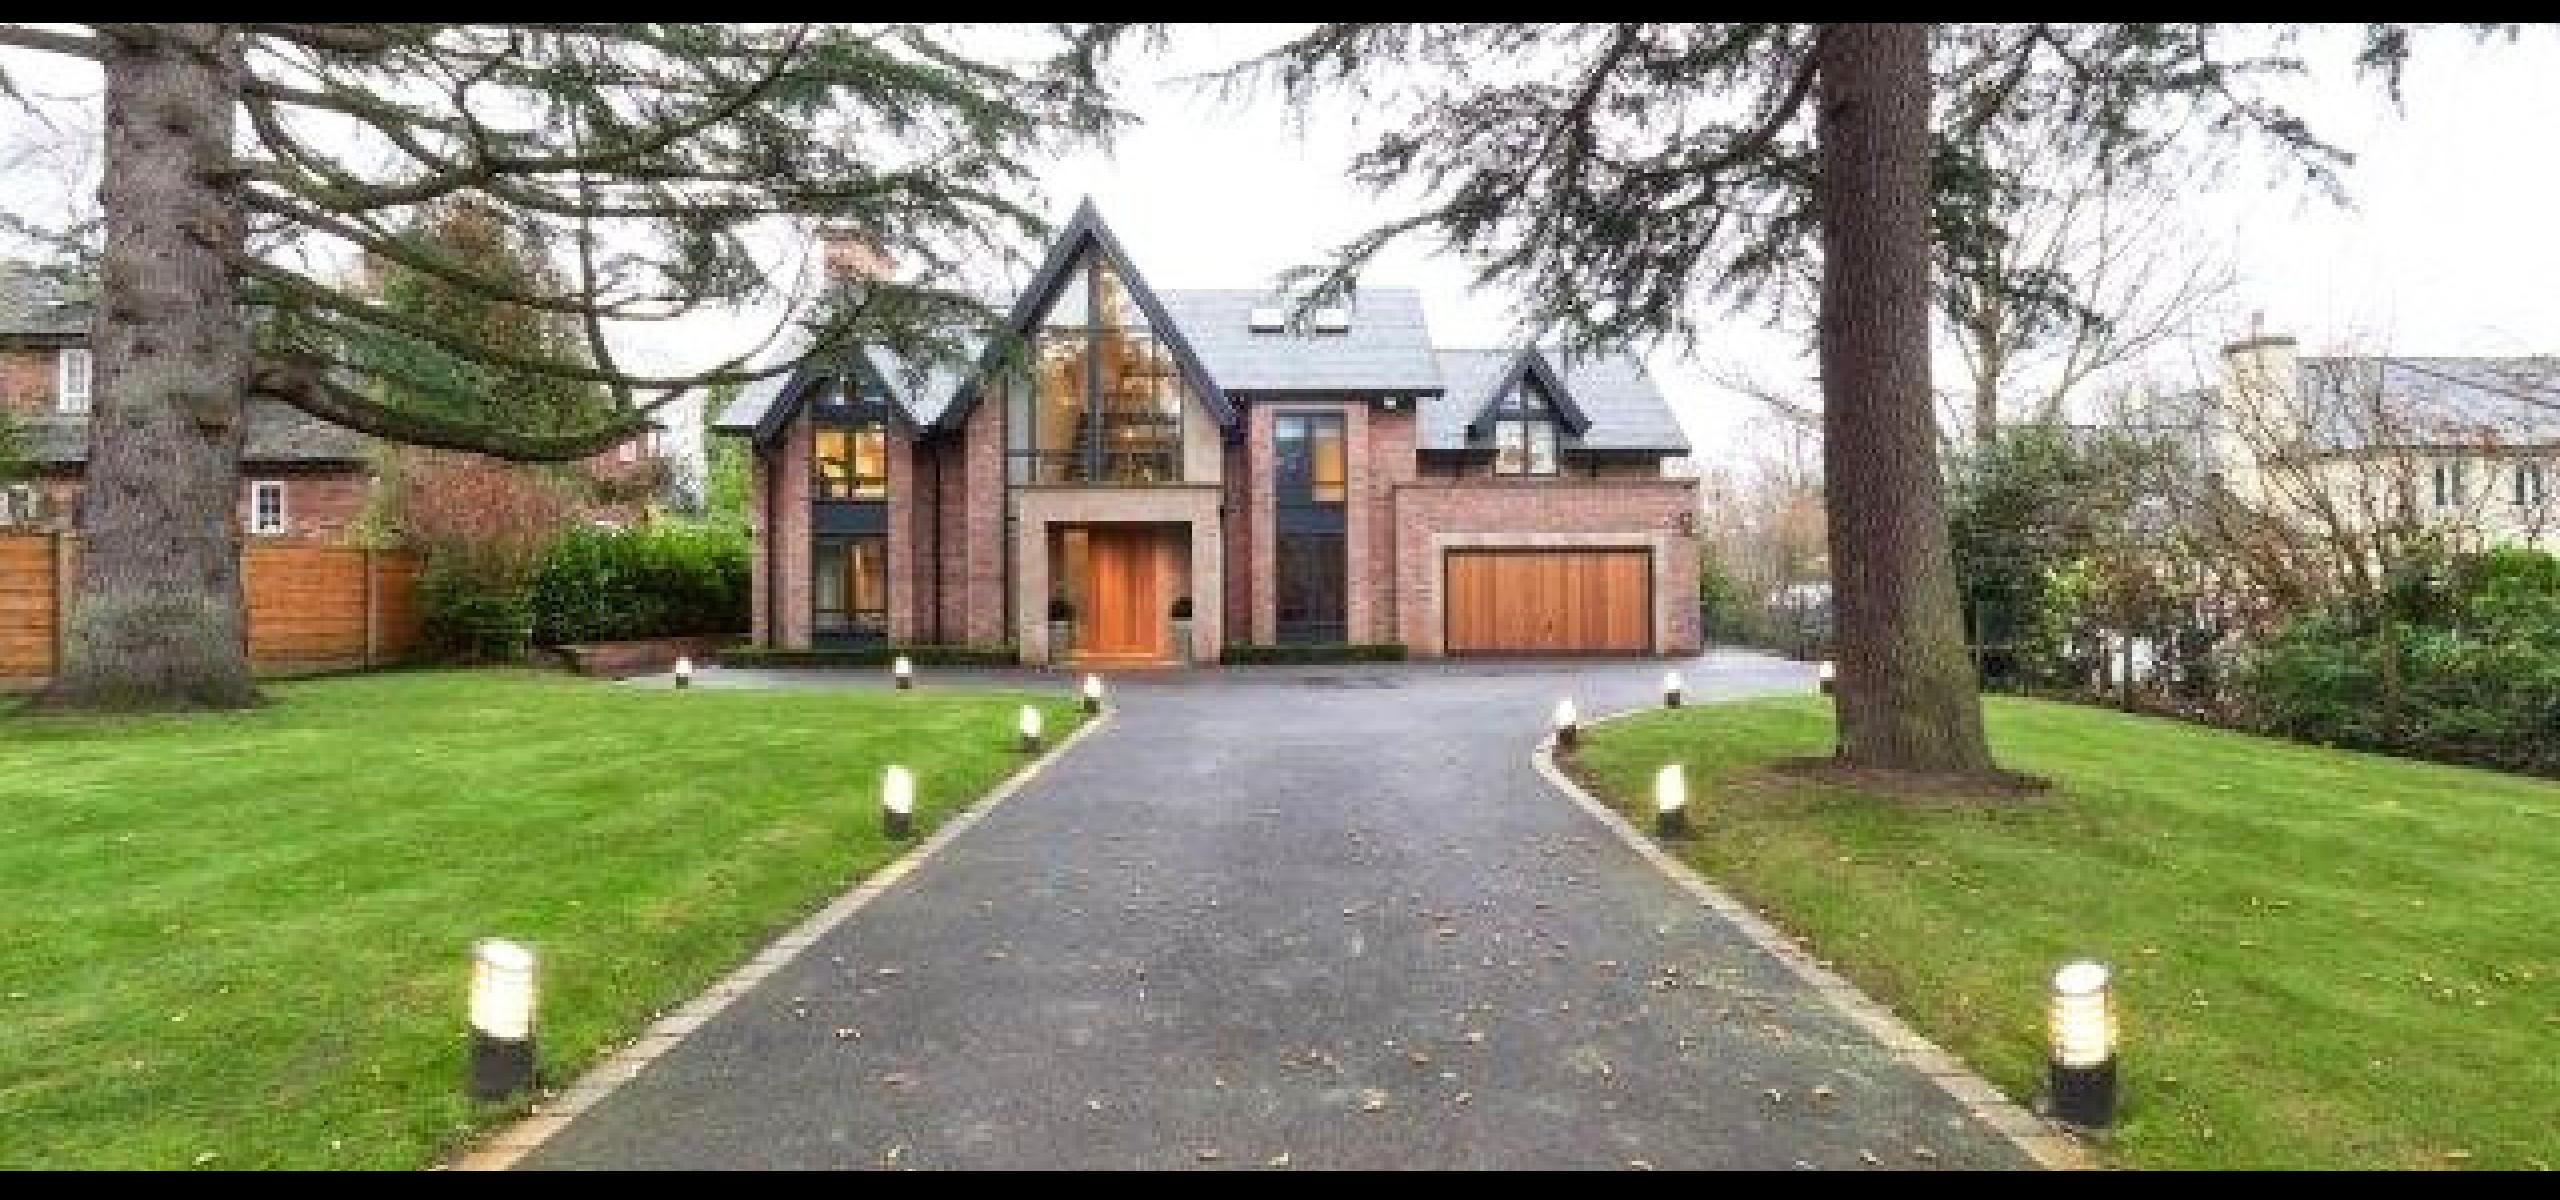

# 53A CARRWOOD

Hale Barns WA15 0EN

Asking price £25,000PCM

# 53A Carrwood is the FULL PACKAGE....

Located on Hale Barns most exclusive road, and sittin within generous grounds 53A is a stunning bespoke build by award winning developers Altin Homes. This 5/6 bedroom property provides a most convenient move for the elite tenant. Fully furnished to the highest standard and boasting some exceptional facilities, the accommodation is beautifully designed and all living areas are bright and spacious. The 5/6 bedrooms are all generous sizes, have contemporary ensuites and fitted wardrobing. The Master suite has a large dressing room providing masses of storage space. The open plan kitchen is spectacular, and there are multiple reception rooms including formal lounge, cinema, and bespoke designed gaming room.

#### Features

- Fabulous Location.
- Excellent Security Systems.
- 5/6 bedrooms.
- Fully Furnished.
- Cinema, Gym & Gaming room.
- Large Secure Gardens.

Asking price £25,000PCM