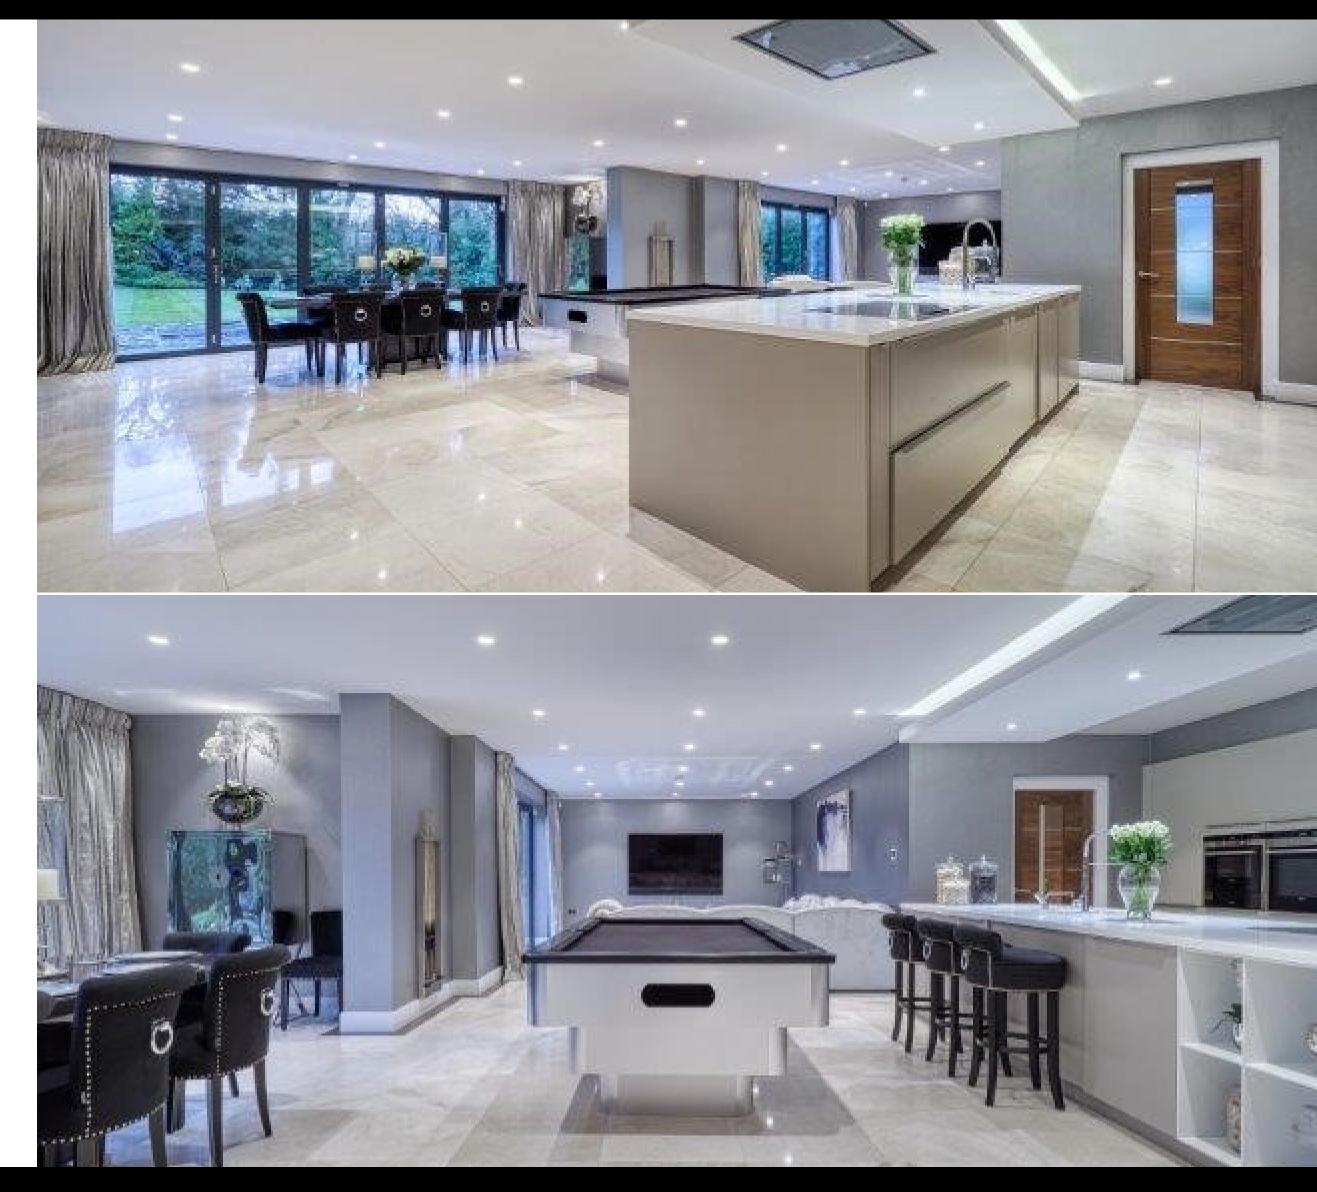

# 53A Carrwood is the FULL PACKAGE....

Located on Hale Barns most exclusive road, and sittin within generous grounds 53A is a stunning bespoke build by award winning developers Altin Homes. This 5/6 bedroom property provides a most convenient move for the elite tenant. Fully furnished to the highest standard and boasting some exceptional facilities, the accommodation is beautifully designed and all living areas are bright and spacious. The 5/6 bedrooms are all generous sizes, have contemporary ensuites and fitted wardrobing. The Master suite has a large dressing room providing masses of storage space. The open plan kitchen is spectacular, and there are multiple reception rooms including formal lounge, cinema, and bespoke designed gaming room.