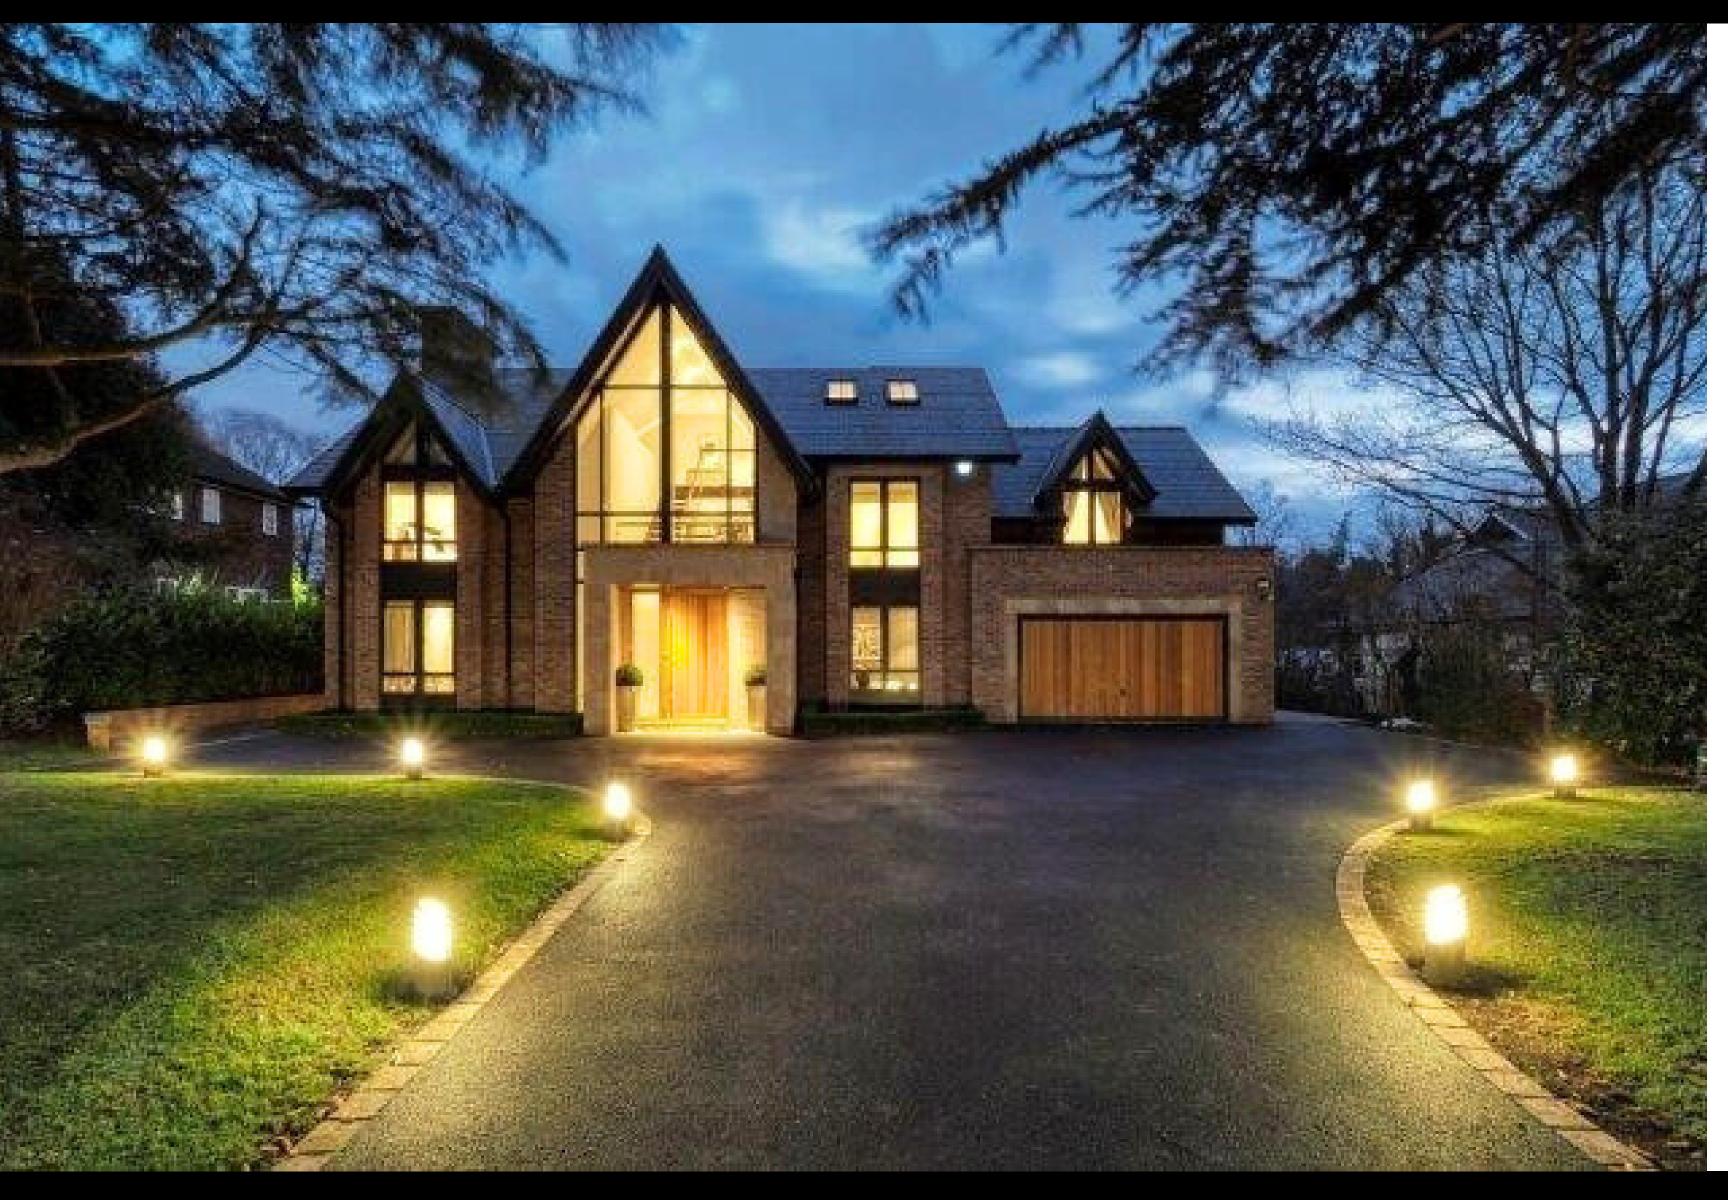

# 53A CARRWOOD

Hale Barns WA15 0EN

Asking price £25,000PCM

# 53A Carrwood is the FULL PACKAGE....

Located on Hale Barns most exclusive road, and sittin within generous grounds 53A is a stunning bespoke build by award winning developers Altin Homes. This 5/6 bedroom property provides a most convenient move for the elite tenant. Fully furnished to the highest standard and boasting some exceptional facilities, the accommodation is beautifully designed and all living areas are bright and spacious. The 5/6 bedrooms are all generous sizes, have contemporary ensuites and fitted wardrobing. The Master suite has a large dressing room providing masses of storage space. The open plan kitchen is spectacular, and there are multiple reception rooms including formal lounge, cinema, and bespoke designed gaming room.

#### Features

- Fabulous Location.
- Excellent Security Systems.
- 5/6 bedrooms.
- Fully Furnished.
- Cinema, Gym & Gaming room.
- Large Secure Gardens.

Asking price £25,000PCM